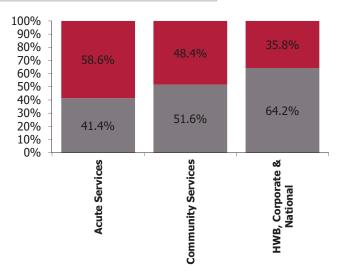

| 4.98%              | 9.69%                    | 1.62%               | 2.66%                    | 4.28%                 |
| Health Business Services                                                           |                     | 0.00%                  | 0.00%                                    | 3.88%                          | 3.56%              | 0.00%                    | 1.58%               | 2.98%                    | 4.56%                 |
| HWB, Corporate & National                                                          | 1.68%               | 2.62%                  | 1.09%                                    | 4.42%                          | 3.74%              | 8.97%                    | 1.57%               | 2.82%                    | 4.39%                 |







| Health Service Absence Rate - by HG ,<br>CHO/Care Group & Staff Category: Jan<br>2021 | Medical &<br>Dental | Nursing &<br>Midwifery | Health &<br>Social Care<br>Professionals | Management &<br>Administrative | General<br>Support | Patient &<br>Client Care | Certified<br>absence | Self-<br>certified<br>absence | Non<br>Covid-19<br>absence | Covid-19<br>absence | Total<br>absence<br>rate |
|---------------------------------------------------------------------------------------|---------------------|------------------------|------------------------------------------|--------------------------------|--------------------|--------------------------|----------------------|-------------------------------|----------------------------|---------------------|--------------------------|
| Total