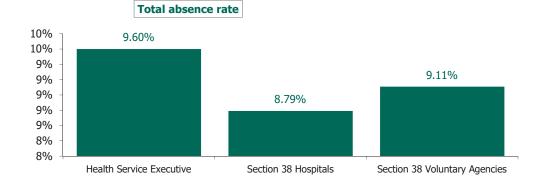

| 2.98%                    | 1.58%               | 4.56%                    |
| Section 38 Hospitals                                     | 8.79%               | 8.79%                  | 8.79%                                    | 8.79%                       | 8.79%              | 8.79%                    | 3.00%                | 0.40%                         | 3.40%                    | 5.39%               | 8.79%                    |
| Section 38 Voluntary Agencies                            | 9.11%               | 9.11%                  | 9.11%                                    | 9.11%                       | 9.11%              | 9.11%                    | 4.29%                | 0.36%                         | 4.65%                    | 4.46%               | 9.11%                    |



Non Covid-19 & Covid-19 Absence



# Staff Category

| Year/ month | Medical &<br>Dental | Nursing &<br>Midwifery | Health &<br>Social Care<br>Professionals | Management &<br>Administrative | General<br>Support | Patient &<br>Client Care | Certified<br>absence | Self-<br>certified<br>absence | Non Covid-<br>19 absence | Covid-19<br>absence | Total<br>absence rate |
|-------------|---------------------|------------------------|------------------------------------------|--------------------------------|--------------------|--------------------------|----------------------|-------------------------------|--------------------------|---------------------|-----------------------|
| 2021        | 4.34%               | 11.48%                 | 6.27%                                    | 6.46%