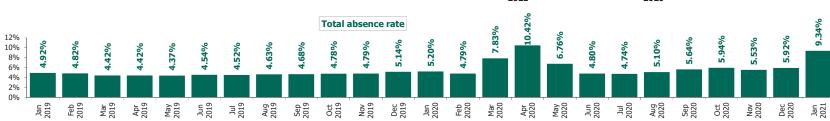

|
| Feb 2019    | 6.42% | 4.56%  | 4.62%                          |       | 4.61%            | 4.99%           | 4.73%        | 6.11%           | 5.03%                                 | 4.07% | 5.41%     | 4.98% | 5.20%                                           | 4.13%                | 0.68%                         | 4.82%                       | %                   | 4.82%                    |
| Jan 2019    | 7.57% | 4.66%  | 4.76%                          |       | 5.17%            | 4.15%           | 5.18%        | 6.13%           | 5.09%                                 | 4.68% | 5.47%     | 4.92% | 5.29%                                           | 4.29%                | 0.64%                         | 4.92%                       | %                   | 4.92%                    |







Non Covid-19 & Covid-19 Absence

|             | 1     |       | r      |        |        |        |       |        |                | Acute                       | Community                   |       |                |       | HWB,                                    |                      |                               |                            |                     |                          |
|-------------|-------|-------|--------|--------|--------|--------|-------|--------|----------------|-----------------------------|-----------------------------|-------|----------------|-------|-----------------------------------------|----------------------|-------------------------------|----------------------------|---------------------|--------------------------|
| Year/ month | NAS   | С