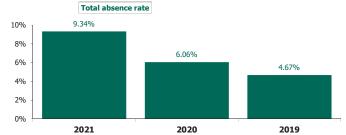

|
| Feb 2019    | 6.42% | 4.56%  | 4.62%                          |       | 4.61%            | 4.99%           | 4.73%        | 6.11%           | 5.03%                                 | 4.07% | 5.41%     | 4.98% | 5.20%                                           | 4.13%                | 0.68%                         | 4.82%                       | %                   | 4.82%                    |
| Jan 2019    | 7.57% | 4.66%  | 4.76%                          |       | 5.17%            | 4.15%           | 5.18%        | 6.13%           | 5.09%                                 | 4.68% | 5.47%     | 4.92% | 5.29%                                           | 4.29%                | 0.64%                         | 4.92%                       | %                   | 4.92%                    |







Non Covid-19 & Covid-19 Absence

|             | 1     |       | r      |        |        |        |       |        |                | Acute                       | Community                   |       |                |       | HWB,                                    |                      |                               |                            |                     |                          |
|-------------|-------|-------|--------|--------|--------|--------|-------|--------|----------------|-----------------------------|-----------------------------|-------|----------------|-------|-----------------------------------------|----------------------|-------------------------------|----------------------------|---------------------|--------------------------|
| Year/ month | NAS