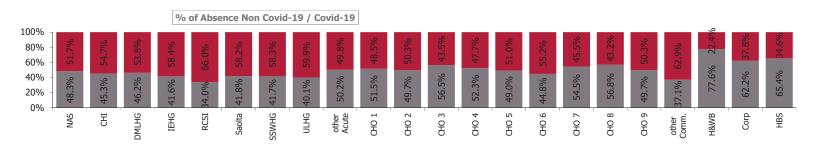

|
| Community Services                                                                    | 3.57%               | 10.36%                 | 6.53%                                    | 5.18%                          | 9.41%              | 11.12%                   | 4.40%                | 0.28%                         | 4.67%                      | 4.38%               | 9.05%                    |
| HWB, Corporate & National                                                             | 2.74%               | 5.14%                  | 3.80%                                    | 4.42%                          | 7.96%              | 13.89%                   | 2.48%                | 0.33%                         | 2.82%                      | 1.57%               | 4.39%                    |





# 176

| Health Service Covid-19 Absence Rate - by<br>Staff Category & HG/ CHO: Jan 2021 | Medical &<br>Dental | Nursing &<br>Midwifery | Health & Social<br>Care<br>Professionals | Management &<br>Administrative | General<br>Support | Patient &<br>Client Care | Covid-19<br>absence | Non Covid-<br>19 absence | Total<br>absence rate |
|---------------------------------------------------------------------------------|---------------------|------------------------|------------------------------------------|--------------------------------|--------------------|--------------------------|---------------------|--------------------------|-----------------------|
| Total                                                                           | 3.19%               | 6.51%                  | 3.05