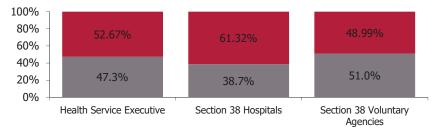

| 4.56%                    |
| Section 38 Hospitals                                     | 8.79%               | 8.79%                  | 8.79%                                    | 8.79%                       | 8.79%              | 8.79%                    | 3.00%                | 0.40%                         | 3.40%                    | 5.39%               | 8.79%                    |
| Section 38 Voluntary Agencies                            | 9.11%               | 9.11%                  | 9.11%                                    | 9.11%                       | 9.11%              | 9.11%                    | 4.29%                | 0.36%                         | 4.65%                    | 4.46%               | 9.11%                    |



Non Covid-19 & Covid-19 Absence



# Staff Category

| Year/ month | Medical &<br>Dental | Nursing &<br>Midwifery | Health &<br>Social Care<br>Professionals | Management &<br>Administrative | General<br>Support | Patient &<br>Client Care | Certified<br>absence | Self-<br>certified<br>absence | Non Covid-<br>19 absence | Covid-19<br>absence | Total<br>absence rate |
|-------------|---------------------|------------------------|------------------------------------------|--------------------------------|--------------------|--------------------------|----------------------|-------------------------------|--------------------------|---------------------|-----------------------|
| 2021        | 4.34%               | 11.48%                 | 6.27%                                    | 6.46%                          | 11.28%