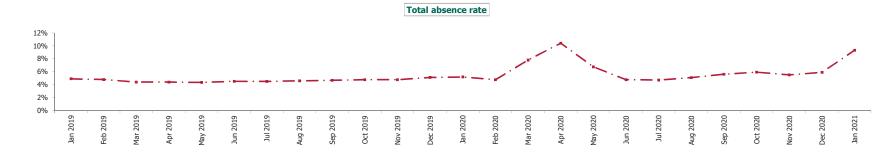

| %                   | 4.44%                    |
|             | 7.53% | 4.62% | 4.48%  | 4.23%  | 4.01%  | 4.30%  | 4.38% | 6.58%  | 4.45%          | 4.59%                       | 6.23%                       | 5.60% | 3.52%<br>5.35% | 5.93% | 4.14%<br>5.95%                          | 4.42%                | 0.56%                         | 4.98%                      | %                   | 4.98%                    |
| Jan 2018    | 1.53% | 5.19% | J.∠0%  | 4.00%  | 5.31%  | 5.15%  | 5.01% | 0.00%  | 0.04%          | 5.24%                       | 0.23%                       | /.01% | 5.35%          | 1.21% | 5.95%                                   | 4.99%                | 0.00%                         | 0.07%                      | %                   | 0.07%                    |



#### HG & CHO

| Acute Hospitals and Hospital Groups                                        | % Compliance with a maximum 24<br>hour shift (EU Commission<br>reporting requirement) - All<br>NCHDs | % Compliance with an average 48 hour<br>working week (EWTD legal requirement -<br>EU Commission reporting requirement) -<br>All NCHDs |
|----------------------------------------------------------------------------|------------------------------------------------------------------------------------------------------|---------------------------------------------------------------------------------------------------------------------------------------|
| St Vincent's University Hospital                                           | 100.0%