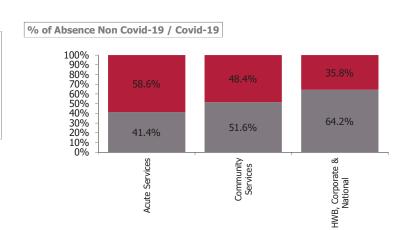

#### Contents

| Acute Hospitals Services                             |    | Population Health and Wellbeing                                            |
|------------------------------------------------------|----|----------------------------------------------------------------------------|
| NSP KPI Overview                                     | 4  | Population Health and Wellbeing (metrics reported quarterly)               |
| Inpatient Cases                                      | 8  | Community Healthcare Services                                              |
| Daycase Cases                                        | 10 | Primary Care                                                               |
| Emergency Discharges                                 | 12 | Social Inclusion                                                           |
| Elective Discharges                                  | 14 | Palliative Care                                                            |
| Maternity Discharges                                 | 16 | Mental Health                                                              |
| Inpatient Discharges greater or equal to 75 years    | 17 | CAMHS Waiting List                                                         |
| Daycase Discharges greater or equal to 75 years      | 19 | Older Persons                                                              |
| Level GI                                             | 21 | Disabilities                                                               |
| Level dialysis                                       | 23 | National Services                                                          |
| Level chemo                                          | 24 | PCRS                                                                       |
| Inpatient & Day Case Profiles                        | 26 | National Screening Service                                                 |
| All Emergency Presentations                          | 28 | National Screening Service                                                 |
| New ED Attendances                                   | 30 | Finance                                                                    |
| Return ED Attendances                                | 31 | Gross Debtor Days for Private Charges                                      |
| Injury Units                                         | 32 | Service Level Arrangements                                                 |
| Other Emergency Presentations                        | 33 | Net Expenditure by Division                                                |
| Births                                               | 34 | Hospital Groups                                                            |
| Outpatient Attendances (New & Return)                | 35 | CHOs                                                                       |
| Adult In Patient Waiting List                        | 35 | National Ambulance Service                                                 |
| Adult Day Case Waiting List                          | 39 | Health and Well being                                                      |
| Child In Patient Waiting List                        | 41 | Primary Care (Total) by CHO                                                |
|                                                      | 41 | Primary Care (10(a)) by CHO<br>Primary Care (excl Social Inclusion) by CHO |
| Child Day Case Waiting List                          |    |                                                                            |
| Outpatient Waiting List                              | 43 | Primary Care (Social Inclusion) by CHO                                     |
| Golonoscopy & OGD Waiting List                       | 45 | Mental Health by CHO                                                       |
| Urgent Colonoscopy                                   | 47 | Social Care (Older Persons Total) by CHO                                   |
| ED PET - All Patients                                | 49 | Palliative Care by CHO                                                     |
| ED PET - Patients over 75 years                      | 50 | Social Care (Older Persons) by CHO                                         |
| ED Patients who leave before completion of Treatment | 51 | Social Care (Disabilities) by CHO                                          |
| ALOS excluding over 30 days                          | 52 | Health and Wellbeing by CHO                                                |
| Medical ALOS                                         | 54 | Chief Clinical Officer                                                     |
| AMAU within 6 hours                                  | 55 | Support Services                                                           |
| Acute Medical Admissions                             | 56 | PCRS                                                                       |
| Emergency Re-admissions: Medical                     | 57 | Demand Led Schemes                                                         |
| Surgical ALOS                                        | 59 | Net Expenditure (Pay)                                                      |
| Surgical Day of Admission                            | 60 | Net Expenditure (Non Pay)                                                  |
| Laparoscopic Cholecystectomy                         | 62 | Net Expenditure (Income)                                                   |
| Emergency Re-admissions: Surgical                    | 64 | Income by Category                                                         |
| Delayed Transfer of Care                             | 66 | Agency & Overtime                                                          |
| HCAI - Hospital acquired S. Aureus infection         | 68 | Human Resources                                                            |
| HCAI - Hospital acquired C. Difficile infection      | 70 | Employment by Service Area                                                 |
| Number of New Cases of CPE                           | 72 | Employment by Staff Group                                                  |
| Hospital acquired COVID-19                           | 74 | Employment by Administration/Section 38                                    |
| Cancer rapid access within recommended timeframe     | 76 | Employment by HG & CHO                                                     |
| Cancer Services - Breast                             | 79 | Absence Rate by Staff Category                                             |
| Cancer Services - Lung                               | 87 | Absence Rate by Care Group                                                 |
| Cancer Services - Prostate                           | 90 | Absence Rate by Staff Category and Care Group                              |
| Cancer Services - Radiotherapy                       | 93 | Absence Rate by HG, CHO/Care Group and Staff Category                      |
| NAS                                                  | 96 | Covid-19 Absence Rate by Staff Category & HG/CHO                           |
| National Ambulance Service NSP KPI Overview          | 97 | Absence Rate by Care Group & Section 38                                    |
|                                                      | 51 | Absence Rate by Staff Category                                             |
|                                                      |    | Absence Rate by Stall Category<br>Absence Rate by Service                  |
|                                                      |    | Absence Rate by HG & CHO                                                   |
|                                                      |    | ADSENCE RALE DY HG & CHU                                                   |