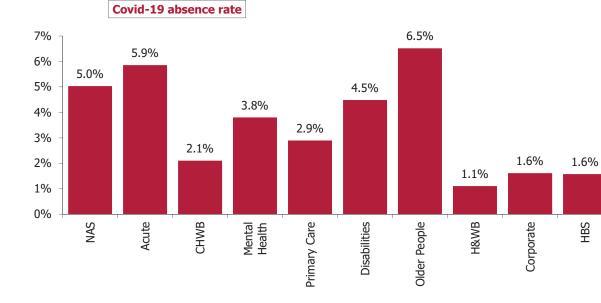

| 4.98%              | 9.69%                    | 1.62%               | 2.66%                    | 4.28%                 |
| Health Business Services                                                           |                     | 0.00%                  | 0.00%                                    | 3.88%                          | 3.56%              | 0.00%                    | 1.58%               | 2.98%                    | 4.56%                 |
| HWB, Corporate & National                                                          | 1.68%               | 2.62%                  | 1.09%                                    | 4.42%                          | 3.74%              | 8.97%                    | 1.57%               | 2.82%                    | 4.39%                 |







| Health Service Absence Rate - by HG ,<br>CHO/Care Group & Staff Category: Jan<br>2021 | Medical &<br>Dental | Nursing &<br>Midwifery | Health &<br>Social Care<br>Professionals | Management &<br>Administrative | General<br>Support | Patient &<br>Client Care | Certified<br>absence | Self-<br>certified<br>absence | Non<br>Covid-19<br>absence | Covid-19<br>absence | Total<br>absence<br>rate |
|---------------------------------------------------------------------------------------|---------------------|------------------------|------------------------------------------|--------------------------------|--------------------|--------------------------|----------------------|-------------------------------|----------------------------|---------------------|--------------------------|
| Tota