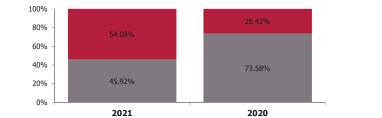

|
| Feb 2019    | 6.42% | 4.56%  | 4.62%                          |       | 4.61%            | 4.99%           | 4.73%        | 6.11%           | 5.03%                                 | 4.07% | 5.41%     | 4.98% | 5.20%                                           | 4.13%                | 0.68%                         | 4.82%                       | %                   | 4.82%                    |
| Jan 2019    | 7.57% | 4.66%  | 4.76%                          |       | 5.17%            | 4.15%           | 5.18%        | 6.13%           | 5.09%                                 | 4.68% | 5.47%     | 4.92% | 5.29%                                           | 4.29%                | 0.64%                         | 4.92%                       | %                   | 4.92%                    |







Non Covid-19 & Covid-19 Absence

|             | 1     |       | r      |        |        |        |       |        |                | Acute                       | Community                   |       |                |       | HWB,                                    |                      |                               |                            |                     |                          |
|-------------|-------|-------|--------|--------|--------|--------|-------|--------|----------------|-----------------------------|-----------------------------|-------|----------------|-------|-----------------------------------------|----------------------|-------------------------------|----------------------------|---------------------|--------------------------|
| Year/ month | NAS   |