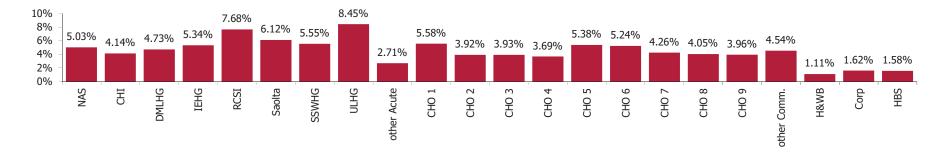

.98%              | 9.69%                    | 1.62%               | 2.66%                    | 4.28%                 |
| Health Business Services                                                        |                     | 0.00%                  | 0.00%                                    | 3.88%                          | 3.56%              | 0.00%                    | 1.58%               | 2.98%                    | 4.56%                 |
| HWB, Corporate & National                                                       | 1.68%               | 2.62%                  | 1.09%                                    | 4.42%                          | 3.74%              | 8.97%                    | 1.57%               | 2.82%                    | 4.39%                 |

Covid-19 absence rate



| Health Service Absence Rate - by<br>Care Group: Jan 2021 | Medical &<br>Dental | Nursing &<br>Midwifery | Health &<br>Social Care<br>Professionals | Management & Administrative | General<br>Support | Patient &<br>Client Care | Certified<br>absence | Self-<br>certified<br>absence | Non Covid-<br>19 absence | Covid-19<br>absence | Total<br>absence<br>rate |
|----------------------------------------------------------|---------------------|------------------------|------------------------------------------|-----------------------------|--------------------|--------------------------|----------------------|-------------------------------|--------------------------|---------------------|--------------------------|
| Total                                                    | 4.34%