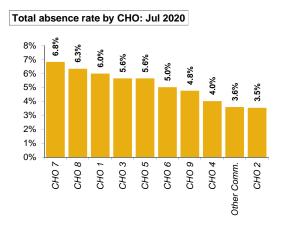

|              |                    |           |               |                     |                               |                   | <u> </u>                                                      |





| Acute Service Absence Rate - by Hospital: Jul 2020    | Certified absence | Self-<br>certified<br>absence | COVID-19<br>absence | Total absence  | Certified        | Self-<br>certified | COVID-19         |
|-------------------------------------------------------|-------------------|-------------------------------|---------------------|----------------|------------------|--------------------|------------------|
| Acute Services Total (Jul 2020):                      | 3.47%             | 0.42%                         | 0.65%               | 4.54%          | 76.52%           | 9.20%              | 14.28%           |
| National Ambulance Service                            | 4.62%             | 0.60%                         | 0.29%               | 5.51%          | 83.87%           | 10.82%