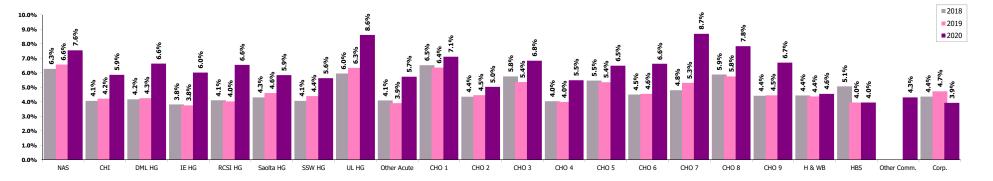

| 4.83%  | 5.42% | 3.33% | 3.83%                           | 4.44%         |
| February                                 | 6.21% | 4.62% | 4.48%  | 4.23%  | 4.61%      | 4.30%        | 4.38%  | 6.36%  | 4.45%          | 4.59%             | 6.75%  | 4.91% | 6.36% | 4.81% | 5.99% | 5.00%  | 5.44%  | 6.30%  | 5.18%  |                | 5.62%                 | 5.60%  | 5.93% | 3.52% | 4.14%                           | 4.98%         |
| January                                  | 7.53% | 5.19% | 5.26%  | 4.60%  | 5.31%      | 5.15%        | 5.01%  | 6.58%  | 6.04%          | 5.24%             | 8.02%  | 5.65% | 6.75% | 4.74% | 6.79% | 5.53%  | 5.68%  | 7.16%  | 6.02%  |                | 6.23%                 | 7.61%  | 7.21% | 5.35% | 5.95%                           | 5.67%         |



## July 2020

| Health Service Absence Rate - by Staff<br>Category: Jul 2020 | Certified<br>absence | Self-<br>certified<br>absence | COVID-19<br>absence | Total<br>absence<br>rate | Certified | Self-<br>certified | COVID-19 |
|--------------------------------------------------------------|----------------------|-------------------------------|---------------------|--------------------------|-----------|--------------------|----------|
| Total                                                        | 3.78%                | 0.36%                         | 0.61%               | 4.74%                    | 79.69%    | 7.49%              | 12.82%   |
| Medical & Dental                                             | 0.89%                | 0.07%                         | 0.20%               | 1.1