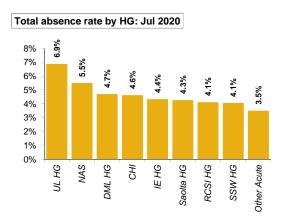

|              |                    |           |               |                     |                               |                   | <u> </u>                                                      |





| Acute Service Absence Rate - by Hospital: Jul 2020    | Certified absence | Self-<br>certified<br>absence | COVID-19<br>absence | Total absence  | Certified        | Self-<br>certified | COVID-19         |
|-------------------------------------------------------|-------------------|-------------------------------|---------------------|----------------|------------------|--------------------|------------------|
| Acute Services Total (Jul 2020):                      | 3.47%             | 0.42%                         | 0.65%               | 4.54%          | 76.52%           | 9.20%              | 14.28%           |
| National Ambulance Service                            | 4.62%             | 0.60%                         | 0.29%               | 5.51%          | 83.87%           | 10.8