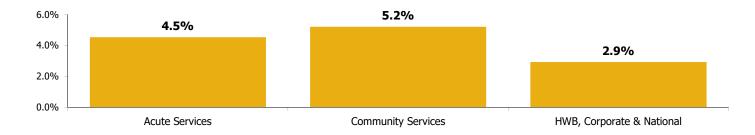

ing                                  | 3.52%                | 0.11%                         | 0.29%               | 3.92%                    | 89.74%    | 2.78%              | 7.48%    |
| Corporate                                           | 2.63%                | 0.11%                         | 0.11%               | 2.86%                    | 92.01%    | 4.00%              | 3.99%    |
| Health Business Services                            | 2.45%                | 0.17%                         | 0.35%               | 2.97%                    | 82.57%    | 5.76%              | 11.66%   |
| HWB, Corporate & National                           | 2.65%                | 0.12%                         | 0.17%               | 2.94%                    | 90.10%    | 4.24%              | 5.66%    |



July 2020 Jul 2020

| July 2020                                                                                                 |                     |                        |                                          |                                |                    |                       | Jul 2020          |                               |                       |                  |
|-----------------------------------------------------------------------------------------------------------|---------------------|------------------------|------------------------------------------|--------------------------------|--------------------|-----------------------|-------------------|-------------------------------|-----------------------|------------------|
| Health Service Absence Rate -