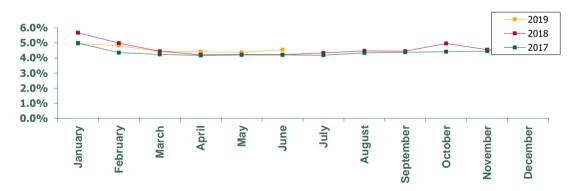

%    |
| February  | 1.23%               | 4.75%                  | 3.39%                                 | 4.04%                       | 5.51%              | 5.56%                 | 4.35%   | 88.22%    |
| January   | 1.07%               | 5.34%                  | 3.90%                                 | 4.89%                       | 6.22%              | 6.61%                 | 4.98%   | 87.84%    |
| 2017      | 1.19%               | 4.71%                  | 3.38%                                 | 4.07%                       | 5.48%              | 5.84%                 | 4.39%   | 88.93%    |
| Target    |                     |                        |                                       |                             |                    |                       | 3.50%   | 100.00%   |



| Acute Hospitals and Hospital Groups                                                                  | % Compliance with a maximum 24 hour shift (EU Commission reporting requirement) - All NCHDs | % Compliance with an average 48 hour working week (EWTD legal requirement - EU Commission reporting requirement) - All NCHDs |  |
|------------------------------------------------------------------------------------------------------|---------------------------------------------------------------------------------------------|------------------------------------------------------------------------------------------------------------------------------|--|
| St Vincent's University Hospital                                                                     | 100.0%