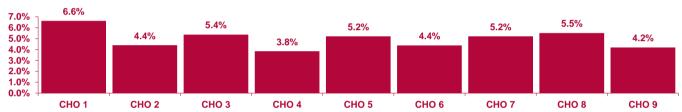

%   | 4.62%  | 3.68%  | 3.55%  | 2.93%  | 5.04%  | 4.02%  | 3.75%  | 4.30%  | 3.57%  |
| Management & Administrative        | 91.13%    | 4.22%   | 5.20%  | 3.77%  | 4.95%  | 2.51%  | 4.68%  | 3.85%  | 4.38%  | 4.46%  | 4.60%  |
| General Support Staff              | 93.41%    | 5.57%   | 6.30%  | 3.32%  | 7.83%  | 4.83%  | 5.83%  | 5.38%  | 6.35%  | 5.39%  | 4.89%  |
| Patient & Client Care              | 89.78%    | 5.68%   | 7.32%  | 4.78%  | 5.15%  | 4.52%  | 5.41%  | 4.99%  | 6.58%  | 6.26%  | 5.75%  |
| Overall                            | 90.22%    | 4.91%   | 6.62%  | 4.39%  | 5.36%  | 3.84%  | 5.21%  | 4.37%  | 5.20%  | 5.50%  | 4.18%  |
| Certified                          |           | 90.22%  | 92.38% | 93.31% | 91.39% | 88.13% | 89.76% | 85.64% | 90.17% | 89.20% | 90.46% |





#### Mental Health Division by Staff Category

| Mental Health                      | certified | Overall | СНО 1  | CHO 2  | СНО 3  | СНО 4  | СНО 5  | СНО 6  | СНО 7  | СНО 8  | СНО 9  |
|------------------------------------|-----------|---------|--------|--------|--------|--------|--------|--------|--------|--------|--------|
| Medical & Dental                   | 88.88%    | 1.82%   | 1.45%  | 0.77%  | 4.11%  | 0.92%  | 2.48%  | 1.03%  | 0.34%  | 1.16%  | 3.96%  |
| Nursing & Midwifery                | 89.89%    | 4.98%   | 6.58%  | 5.31%  | 6.08%  | 3.55%  | 5.02%  | 4.96%  | 4.31%  | 5.60%  | 4.16%  |
| Health & Social Care Professionals | 90.79%    | 3.91%   | 4.83%  | 4.38%  | 3.61%  | 1.84%  | 5.91%  | 5.44%  | 3.83%  | 4.27%  | 2.94%  |
| Management & Administrative        | 91