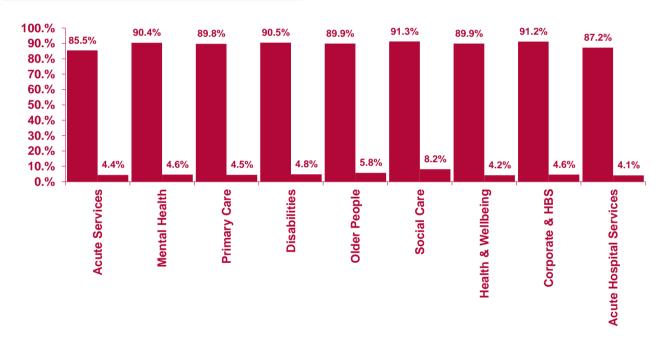

| 0.00%              | 2.09%                    | 4.23%   | 89.99%    |
| Corporate & HBS            | 0.00%               | 4.31%                  | 4.82%                                    | 4.70%                       | 2.73%              | 0.00%                    | 4.64%   | 91.18%    |
| Overall                    | 1.31%               | 4.97%                  | 3.64%                                    | 4.32%                       | 5.81%              | 5.92%                    | 4.59%   |           |
| Certified                  | 87.13%              | 85.22%                 | 89.68%                                   | 90.66%                      | 90.49%             | 88.82%                   | 88.08%  | 88.08%    |

## % Absence Rate/Proportion Certified: Jun 2019



## HSE & Section 38 Absence Rates- by Community Healthcare Organisation & by Division: YTD Jun 2019

#### by Administration

| CHO / Staff Category          | certified | Overall | CHO 1  | CHO 2  | СНО 3  | CHO 4  | CHO 5  | CHO 6  | CHO 7  | CHO 8  | CHO 9  |
|-------------------------------|-----------|---------|--------|--------|--------|--------|--------|--------|--------|--------|--------|
| Health Service Executive      | 90.63%    | 5.22%   | 6.62%  | 4.38%  | 6.09%  | 3.42%  | 5.35%  | 5.10%  | 6.38%  | 6.22%  | 4.06%  |
| Section 38 Voluntary Agencies | 89.35%    | 4.37%   |        | 4.44%  | 4.35%  | 4.81%  | 4.78%  | 4.02%  | 4.53%  | 3.77%  | 4.30%  |
| Overall                       | 90.22%    | 4.91%   | 6.62%  | 4.39%  | 5.36%  | 3.84%  | 5.21%  | 4.37%  | 5.20%  | 5.50%