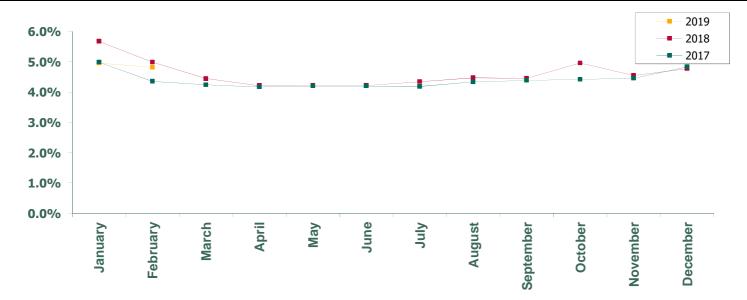

# **Acute Services**

| NSP KPI Overview                                                                                           | Reporti                | ng Perio                    | d March                | 2019             |              |                           |                      |                                                  |         |         |         |         |
|------------------------------------------------------------------------------------------------------------|------------------------|-----------------------------|------------------------|------------------|--------------|---------------------------|----------------------|--------------------------------------------------|---------|---------|---------|---------|
| Performance Activity / KPI                                                                                 | Reporting<br>Frequency | Outturn<br>Previous<br>Year | Target/EA<br>Full Year | Target/EA<br>YTD | Activity YTD | % Var YTD V<br>Tgt/EA YTD | Activity YTD<br>SPLY | % Var YTD V<br>SPLY                              | Dec-18  | Jan-19  | Feb-19  | Mar-19  |
| Discharge Activity                                                                                         |                        |                             |                        |                  |              |                           |                      |                                                  |         |         |         |         |
| Inpatient                                                                                                  | M-1M                   | 641,972                     | 637,173                | 103,295          | 104,171      | 0.8%                      | 103,273              | 0.9%                                             | 53,124  | 54,851  | 49,320  |         |
| Inpatient Weighted Units                                                                                   | M-1M                   | 644,856                     | 638,103                | 104,153          | 99,583       | -4.4%                     | 104,756              | -4.9%                                            | 53,751  | 52,489  | 47,094  |         |
| Day case (includes dialysis)                                                                               | M-1M                   | 1,073,921                   | 1,069,702              | 176,298          | 175,175      | -0.6%                     | 176,427              | -0.7%                                            | 77,877  | 92,788  | 82,387  |         |
| Day case Weighted Units (includes dialysis)                                                                | M-1M                   | 1,053,653                   | 1,037,248              | 173,415          | 168,938      | -2.6%                     | 173,701              | -2.7%                                            | 74,865  | 90,592  | 78,346  |         |
| Total inpatient and day cases                                                                              | M-1M                   | 1,715,893                   | 1,706,875              | 279,593          | 279,346      | -0.1%                     | 279,700              | -0.1%                                            | 131,001 | 147,639 | 131,707 |         |
| Emergency inpatient discharges                                                                             | M-1M                   | 439,476                     | 444,010                | 72,600           | 74,209       | 2.2%                      | 71,848               | 3.3%                                             | 37,219  | 38,993  | 35,216  |         |
| Elective inpatient discharges                                                                              | M-1M                   | 91,815                      | 85,660                 | 13,092           | 13,009       | -0.6%                     | 13,762               | -5.5%                                            | 6,832   | 6,655   | 6,354   |         |
| Maternity inpatient discharges                                                                             | M-1M                   | 110,681                     | 107,503                | 17,603           | 16,953       | -3.7%                     | 17,663               | -4.0%                                            | 9,073   | 9,203   | 7,750   |         |
| Inpatient discharges ≥75 years                                                                             | M-1M                   | 124,777                     | 124,094                | 20,837           | 20,479       | -1.7%                     | 20,823               | -1.7%                                            | 10,437  | 10,767  | 9,712   |         |
| Day case discharges ≥75 years                                                                              | M-1M                   | 192,804                     | 190,526                | 30,948           | 31,569       | 2.0%                      | 30,961               | 2.0%                                             | 14,272  | 16,861  | 14,708  |         |
| Emergency Care                                                                                             | 101 1101               | 102,004                     | 100,020                | 00,040           | 01,000       | 2.070                     | 00,001               | 2.070                                            | 17,272  | 10,001  | 14,700  |         |
| New ED attendances                                                                                         | М                      | 1,227,513                   | 1,228,415              | 292,646          | 312,918      | 6.9%                      | 292,259              | 7.1%                                             | 102,572 | 107,638 | 97,532  | 107,748 |
| Return ED attendances                                                                                      | M                      | 99,568                      | 99,570                 | 23,315           | 26,152       | 12.2%                     | 23,245               | 12.5%                                            | 8,311   | 9,075   | 8,035   | 9,042   |
| Injury unit attendances                                                                                    | M                      | 93,997                      | 96,518                 | 21,362           | 21,792       | 2.0%                      | 20,803               | 4.8%                                             | 6,419   | 6,961   | 6,710   | 8,121   |
| Other emergency presentations                                                                              | M                      | 49,916                      | 50,633                 | 12,109           | 11,277       | -6.9%                     | 11,902               | -5.3%                                            | 3,920   | 4,257   | 3,169   | 3,851   |
| Births                                                                                                     | IVI                    | 49,910                      | 30,033                 | 12,109           | 11,211       | -0.976                    | 11,902               | -5.576                                           | 3,920   | 4,237   | 3,109   | 3,031   |
| Total no. of births                                                                                        | M                      | 61,092                      | 60,861                 | 15,007           | 14,317       | -4.6%                     | 14,897               | -3.9%                                            | 5,124   | 5,181   | 4,433   | 4,703   |
|                                                                                                            | IVI                    | 01,092                      | 00,001                 | 15,007           | 14,317       | -4.0%                     | 14,097               | -3.9%                                            | 5,124   | 5,161   | 4,433   | 4,703   |
| Outpatients  No. of new and return outpatient attendances                                                  | M                      | 2 227 040                   | 2 220 050              | 042.245          | 014 270      | 0.1%                      | 042.206              | 0.20/                                            | 222 422 | 204 457 | 246 627 | 076 406 |
| No. of new and return outpatient attendances                                                               | M                      | 3,337,048                   | 3,339,859              | 813,345          | 814,270      |                           | 812,306              | 0.2%                                             | 223,423 | 291,157 | 246,627 | 276,486 |
| New: Return Ratio (excluding obstetrics, warfarin and haematology clinics)                                 | М                      | 2.5                         | 1:2.3                  | 2.3              | 2.6          | 13.0%                     | 2.6                  | 0.0%                                             | 2.6     | 2.6     | 2.6     | 2.6     |
| Activity Based Funding (MFTP) model                                                                        | 24.424                 | 0.40/                       | 050/                   | 050/             | 040/         | 0.00/                     | 00.00/               | 44.00/                                           | 200/    | 040/    | 0.40/   |         |
| HIPE Completeness – Prior month: % of cases entered into HIPE                                              | M-1M                   | 94%                         | 95%                    | 95%              | 91%          | -9.0%                     | 89.0%                | -14.3%                                           | 93%     | 91%     | 91%     |         |
| Inpatient & Daycase Waiting Times                                                                          |                        | 0.4.007                     | 0=0/                   | 2=0/             | 00.00/       | 4 404                     | 24.00/               | 2 = 2/                                           | 0.1.00/ | 24.224  | 22.22/  | 00.00/  |
| % of adults waiting <15 months for an elective procedure (inpatient)                                       | M                      | 84.3%                       | 85%                    | 85%              | 83.8%        | -1.4%                     | 84.2%                | -0.5%                                            | 84.3%   | 84.2%   | 83.9%   | 83.8%   |
| % of adults waiting <15 months for an elective procedure (day case)                                        | M                      | 92.9%                       | 95%                    | 95%              | 92.1%        | -3.1%                     | 91.2%                | 1.0%                                             | 92.9%   | 92.5%   | 92.2%   | 92.1%   |
| % of children waiting <15 months for an elective procedure (inpatient)                                     | М                      | 89.8%                       | 85%                    | 85%              | 89.0%        | 4.7%                      | 88.6%                | 0.5%                                             | 89.8%   | 89.2%   | 88.8%   | 89.0%   |
| % of children waiting <15 months for an elective procedure (day case)                                      | М                      | 83.9%                       | 90%                    | 90%              | 83.4%        | -7.3%                     | 84.7%                | -1.5%                                            | 83.9%   | 84.1%   | 83.0%   | 83.4%   |
| % of people waiting <52 weeks for first access to OPD services                                             | М                      | 70.4%                       | 80%                    | 80%              | 69.6%        | -13.1%                    | 71.2%                | -2.2%                                            | 70.4%   | 69.7%   | 69.6%   | 69.6%   |
| Colonoscopy / Gastrointestinal Service                                                                     |                        |                             |                        |                  |              |                           |                      |                                                  |         |         |         |         |
| % of people waiting <13 weeks following a referral for routine colonoscopy or OGD                          | М                      | 59.1%                       | 70%                    | 70%              | 50.7%        | -27.5%                    | 54.3%                | -6.6%                                            | 59.1%   | 53.6%   | 51.6%   | 50.7%   |
| No. of people waiting > four weeks (new) for access to an urgent colonoscopy                               | М                      | 253                         | 0                      | 0                | 45           |                           | 69                   | -34.8%                                           | 0       | 6       | 39      | 0       |
| Emergency Care and Patient Experience Time                                                                 |                        |                             |                        |                  |              |                           |                      |                                                  |         |         |         |         |
| % of all attendees at ED who are discharged or admitted within six hours of registration                   | М                      | 64.6%                       | 75%                    | 75%              | 62.1%        | -17.2%                    |                      |                                                  | 63.8%   | 62.3%   | 62.0%   | 62.0%   |
| % of all attendees at ED who are discharged or admitted within nine hours of registration                  | М                      | 79.4%                       | 99%                    | 99%              | 77.7%        | -21.5%                    |                      |                                                  | 79.5%   | 77.8%   | 77.6%   | 77.8%   |
| % of ED patients who leave before completion of treatment                                                  | M                      | 6.4%                        | <5%                    | <5%              | 6.6%         | 32.0%                     |                      |                                                  | 6.5%    | 6.3%    | 6.6%    | 6.9%    |
| % of all attendees at ED who are in ED <24 hours                                                           | M                      | 96.5%                       | 99%                    | 99%              | 96.1%        | -2.9%                     |                      |                                                  | 97.1%   | 96.0%   | 95.9%   | 96.3%   |
| % of all attendees aged 75 years and over at ED who are discharged or admitted                             |                        |                             |                        |                  |              |                           |                      |                                                  |         |         |         |         |
| within six hours of registration                                                                           | M                      | 42.4%                       | 95%                    | 95%              | 39.2%        | -58.7%                    |                      |                                                  | 40.7%   | 39.5%   | 39.3%   | 38.9%   |
| % of all attendees aged 75 years and over at ED who are discharged or admitted                             |                        | 00.70/                      | 2007                   | 000/             | F0 00/       | 40.50/                    |                      |                                                  | 00.007  | F7 40/  | EC 00/  | E0.00/  |
| within nine hours of registration                                                                          | M                      | 60.7%                       | 99%                    | 99%              | 56.9%        | -42.5%                    |                      |                                                  | 60.3%   | 57.1%   | 56.9%   | 56.8%   |
| % of all attendees aged 75 years and over at ED who are discharged or admitted                             | М                      | 91.5%                       | 99%                    | 99%              | 89.5%        | -9.6%                     |                      |                                                  | 92.9%   | 89.4%   | 89.2%   | 89.9%   |
| within 24 hours of registration                                                                            | -                      |                             |                        |                  | -            | -                         |                      | <del>                                     </del> |         |         |         |         |
| Length of Stay                                                                                             | BA 4 B 4               | 4 7                         |                        | -4 O             | 4 7          | 0.007                     | 4.0                  | 0.40/                                            | 4.0     | 4.0     | 4 7     |         |
| ALOS for all inpatient discharges excluding LOS over 30 days                                               | M-1M                   | 4.7                         | ≤4.8                   | ≤4.8             | 4.7          | 9.3%                      | 4.8                  | -2.1%                                            | 4.6     | 4.6     | 4.7     |         |
| Medical Medical                                                                                            |                        | <del> </del>                |                        |                  | <u> </u>     |                           |                      |                                                  |         |         |         |         |
| Medical patient average length of stay                                                                     | M-1M                   | 7.0                         | ≤7.2                   | ≤7.2             | 6.8          | 7.9%                      | 7.2                  | -5.6%                                            | 6.7     | 6.7     | 6.9     |         |
| % of medical patients who are discharged or admitted from AMAU within six                                  | М                      | 61.9%                       | 75%                    | 75%              | 61.5%        | -18.0%                    | 59.2%                | 3.9%                                             | 67.1%   | 62.0%   | 59.0%   | 63.5%   |
| hours AMAU registration                                                                                    |                        |                             |                        |                  |              |                           |                      |                                                  |         |         |         | /-      |
| % of all medical admissions via AMAU                                                                       | M-1M                   | 31.2%                       | 45%                    | 45%              | 30.7%        | -31.8%                    | 30%                  | 2.7%                                             | 30.1%   | 31.1%   | 29.6%   |         |
| % of emergency re-admissions for acute medical conditions to the same hospital within 30 days of discharge | M-1M                   | 11.3%                       | ≤11.1%                 | ≤11.1%           | 11.6%        | 4.5%                      | 11.5%                | 0.9%                                             | 10.7%   | 11.3%   | 11.2%   |         |
| within 50 days of discharge                                                                                | I                      | <u> </u>                    | l                      | l                | <u> </u>     | <u> </u>                  |                      |                                                  |         |         |         | l       |