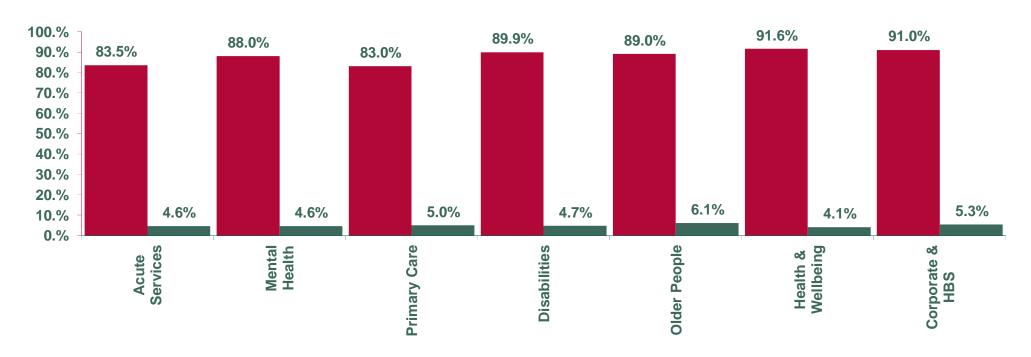

# **Acute Services**

| NSP KPI Overview                                                                                           | Reporti                | ng Perio                    | d March                | 2019             |              |                           |                      |                                                  |         |         |         |         |
|------------------------------------------------------------------------------------------------------------|------------------------|-----------------------------|------------------------|------------------|--------------|---------------------------|----------------------|--------------------------------------------------|---------|---------|---------|---------|
| Performance Activity / KPI                                                                                 | Reporting<br>Frequency | Outturn<br>Previous<br>Year | Target/EA<br>Full Year | Target/EA<br>YTD | Activity YTD | % Var YTD V<br>Tgt/EA YTD | Activity YTD<br>SPLY | % Var YTD V<br>SPLY                              | Dec-18  | Jan-19  | Feb-19  | Mar-19  |
| Discharge Activity                                                                                         |                        |                             |                        |                  |              |                           |                      |                                                  |         |         |         |         |
| Inpatient                                                                                                  | M-1M                   | 641,972                     | 637,173                | 103,295          | 104,171      | 0.8%                      | 103,273              | 0.9%                                             | 53,124  | 54,851  | 49,320  |         |
| Inpatient Weighted Units                                                                                   | M-1M                   | 644,856                     | 638,103                | 104,153          | 99,583       | -4.4%                     | 104,756              | -4.9%                                            | 53,751  | 52,489  | 47,094  |         |
| Day case (includes dialysis)                                                                               | M-1M                   | 1,073,921                   | 1,069,702              | 176,298          | 175,175      | -0.6%                     | 176,427              | -0.7%                                            | 77,877  | 92,788  | 82,387  |         |
| Day case Weighted Units (includes dialysis)                                                                | M-1M                   | 1,053,653                   | 1,037,248              | 173,415          | 168,938      | -2.6%                     | 173,701              | -2.7%                                            | 74,865  | 90,592  | 78,346  |         |
| Total inpatient and day cases                                                                              | M-1M                   | 1,715,893                   | 1,706,875              | 279,593          | 279,346      | -0.1%                     | 279,700              | -0.1%                                            | 131,001 | 147,639 | 131,707 |         |
| Emergency inpatient discharges                                                                             | M-1M                   | 439,476                     | 444,010                | 72,600           | 74,209       | 2.2%                      | 71,848               | 3.3%                                             | 37,219  | 38,993  | 35,216  |         |
| Elective inpatient discharges                                                                              | M-1M                   | 91,815                      | 85,660                 | 13,092           | 13,009       | -0.6%                     | 13,762               | -5.5%                                            | 6,832   | 6,655   | 6,354   |         |
| Maternity inpatient discharges                                                                             | M-1M                   | 110,681                     | 107,503                | 17,603           | 16,953       | -3.7%                     | 17,663               | -4.0%                                            | 9,073   | 9,203   | 7,750   |         |
| Inpatient discharges ≥75 years                                                                             | M-1M                   | 124,777                     | 124,094                | 20,837           | 20,479       | -1.7%                     | 20,823               | -1.7%                                            | 10,437  | 10,767  | 9,712   |         |
| Day case discharges ≥75 years                                                                              | M-1M                   | 192,804                     | 190,526                | 30,948           | 31,569       | 2.0%                      | 30,961               | 2.0%                                             | 14,272  | 16,861  | 14,708  |         |
| Emergency Care                                                                                             | 101 1101               | 102,004                     | 100,020                | 00,040           | 01,000       | 2.070                     | 00,001               | 2.070                                            | 17,272  | 10,001  | 14,700  |         |
| New ED attendances                                                                                         | М                      | 1,227,513                   | 1,228,415              | 292,646          | 312,918      | 6.9%                      | 292,259              | 7.1%                                             | 102,572 | 107,638 | 97,532  | 107,748 |
| Return ED attendances                                                                                      | M                      | 99,568                      | 99,570                 | 23,315           | 26,152       | 12.2%                     | 23,245               | 12.5%                                            | 8,311   | 9,075   | 8,035   | 9,042   |
| Injury unit attendances                                                                                    | M                      | 93,997                      | 96,518                 | 21,362           | 21,792       | 2.0%                      | 20,803               | 4.8%                                             | 6,419   | 6,961   | 6,710   | 8,121   |
| Other emergency presentations                                                                              | M                      | 49,916                      | 50,633                 | 12,109           | 11,277       | -6.9%                     | 11,902               | -5.3%                                            | 3,920   | 4,257   | 3,169   | 3,851   |
| Births                                                                                                     | IVI                    | 49,910                      | 30,033                 | 12,109           | 11,211       | -0.976                    | 11,902               | -5.576                                           | 3,920   | 4,237   | 3,109   | 3,031   |
| Total no. of births                                                                                        | M                      | 61,092                      | 60,861                 | 15,007           | 14,317       | -4.6%                     | 14,897               | -3.9%                                            | 5,124   | 5,181   | 4,433   | 4,703   |
|                                                                                                            | IVI                    | 01,092                      | 00,001                 | 15,007           | 14,317       | -4.0%                     | 14,097               | -3.9%                                            | 5,124   | 5,161   | 4,433   | 4,703   |
| Outpatients  No. of new and return outpatient attendances                                                  | M                      | 2 227 040                   | 2 220 050              | 042.245          | 014 270      | 0.1%                      | 042.206              | 0.20/                                            | 222 422 | 204 457 | 246 627 | 076 406 |
| No. of new and return outpatient attendances                                                               | M                      | 3,337,048                   | 3,339,859              | 813,345          | 814,270      |                           | 812,306              | 0.2%                                             | 223,423 | 291,157 | 246,627 | 276,486 |
| New: Return Ratio (excluding obstetrics, warfarin and haematology clinics)                                 | М                      | 2.5                         | 1:2.3                  | 2.3              | 2.6          | 13.0%                     | 2.6                  | 0.0%                                             | 2.6     | 2.6     | 2.6     | 2.6     |
| Activity Based Funding (MFTP) model                                                                        | 24.424                 | 0.40/                       | 050/                   | 050/             | 040/         | 0.00/                     | 00.00/               | 44.00/                                           | 200/    | 040/    | 0.40/   |         |
| HIPE Completeness – Prior month: % of cases entered into HIPE                                              | M-1M                   | 94%                         | 95%                    | 95%              | 91%          | -9.0%                     | 89.0%                | -14.3%                                           | 93%     | 91%     | 91%     |         |
| Inpatient & Daycase Waiting Times                                                                          |                        | 0.4.007                     | 0=0/                   | 2=0/             | 00.00/       | 4 404                     | 24.00/               | 2 = 2/                                           | 0.1.00/ | 24.224  | 22.22/  | 00.00/  |
| % of adults waiting <15 months for an elective procedure (inpatient)                                       | M                      | 84.3%                       | 85%                    | 85%              | 83.8%        | -1.4%                     | 84.2%                | -0.5%                                            | 84.3%   | 84.2%   | 83.9%   | 83.8%   |
| % of adults waiting <15 months for an elective procedure (day case)                                        | M                      | 92.9%                       | 95%                    | 95%              | 92.1%        | -3.1%                     | 91.2%                | 1.0%                                             | 92.9%   | 92.5%   | 92.2%   | 92.1%   |
| % of children waiting <15 months for an elective procedure (inpatient)                                     | М                      | 89.8%                       | 85%                    | 85%              | 89.0%        | 4.7%                      | 88.6%                | 0.5%                                             | 89.8%   | 89.2%   | 88.8%   | 89.0%   |
| % of children waiting <15 months for an elective procedure (day case)                                      | М                      | 83.9%                       | 90%                    | 90%              | 83.4%        | -7.3%                     | 84.7%                | -1.5%                                            | 83.9%   | 84.1%   | 83.0%   | 83.4%   |
| % of people waiting <52 weeks for first access to OPD services                                             | М                      | 70.4%                       | 80%                    | 80%              | 69.6%        | -13.1%                    | 71.2%                | -2.2%                                            | 70.4%   | 69.7%   | 69.6%   | 69.6%   |
| Colonoscopy / Gastrointestinal Service                                                                     |                        |                             |                        |                  |              |                           |                      |                                                  |         |         |         |         |
| % of people waiting <13 weeks following a referral for routine colonoscopy or OGD                          | М                      | 59.1%                       | 70%                    | 70%              | 50.7%        | -27.5%                    | 54.3%                | -6.6%                                            | 59.1%   | 53.6%   | 51.6%   | 50.7%   |
| No. of people waiting > four weeks (new) for access to an urgent colonoscopy                               | М                      | 253                         | 0                      | 0                | 45           |                           | 69                   | -34.8%                                           | 0       | 6       | 39      | 0       |
| Emergency Care and Patient Experience Time                                                                 |                        |                             |                        |                  |              |                           |                      |                                                  |         |         |         |         |
| % of all attendees at ED who are discharged or admitted within six hours of registration                   | М                      | 64.6%                       | 75%                    | 75%              | 62.1%        | -17.2%                    |                      |                                                  | 63.8%   | 62.3%   | 62.0%   | 62.0%   |
| % of all attendees at ED who are discharged or admitted within nine hours of registration                  | М                      | 79.4%                       | 99%                    | 99%              | 77.7%        | -21.5%                    |                      |                                                  | 79.5%   | 77.8%   | 77.6%   | 77.8%   |
| % of ED patients who leave before completion of treatment                                                  | M                      | 6.4%                        | <5%                    | <5%              | 6.6%         | 32.0%                     |                      |                                                  | 6.5%    | 6.3%    | 6.6%    | 6.9%    |
| % of all attendees at ED who are in ED <24 hours                                                           | M                      | 96.5%                       | 99%                    | 99%              | 96.1%        | -2.9%                     |                      |                                                  | 97.1%   | 96.0%   | 95.9%   | 96.3%   |
| % of all attendees aged 75 years and over at ED who are discharged or admitted                             |                        |                             |                        |                  |              |                           |                      |                                                  |         |         |         |         |
| within six hours of registration                                                                           | M                      | 42.4%                       | 95%                    | 95%              | 39.2%        | -58.7%                    |                      |                                                  | 40.7%   | 39.5%   | 39.3%   | 38.9%   |
| % of all attendees aged 75 years and over at ED who are discharged or admitted                             |                        | 00.70/                      | 2007                   | 000/             | F0 00/       | 40.50/                    |                      |                                                  | 00.007  | F7 40/  | EC 00/  | E0.00/  |
| within nine hours of registration                                                                          | M                      | 60.7%                       | 99%                    | 99%              | 56.9%        | -42.5%                    |                      |                                                  | 60.3%   | 57.1%   | 56.9%   | 56.8%   |
| % of all attendees aged 75 years and over at ED who are discharged or admitted                             | М                      | 91.5%                       | 99%                    | 99%              | 89.5%        | -9.6%                     |                      |                                                  | 92.9%   | 89.4%   | 89.2%   | 89.9%   |
| within 24 hours of registration                                                                            | -                      |                             |                        |                  | -            | -                         |                      | <del>                                     </del> |         |         |         |         |
| Length of Stay                                                                                             | BA 4 B 4               | 4 7                         |                        | -4 O             | 4 7          | 0.007                     | 4.0                  | 0.40/                                            | 4.0     | 4.0     | 4 7     |         |
| ALOS for all inpatient discharges excluding LOS over 30 days                                               | M-1M                   | 4.7                         | ≤4.8                   | ≤4.8             | 4.7          | 9.3%                      | 4.8                  | -2.1%                                            | 4.6     | 4.6     | 4.7     |         |
| Medical Medical                                                                                            |                        | <del> </del>                |                        |                  | <u> </u>     |                           |                      |                                                  |         |         |         |         |
| Medical patient average length of stay                                                                     | M-1M                   | 7.0                         | ≤7.2                   | ≤7.2             | 6.8          | 7.9%                      | 7.2                  | -5.6%                                            | 6.7     | 6.7     | 6.9     |         |
| % of medical patients who are discharged or admitted from AMAU within six                                  | М                      | 61.9%                       | 75%                    | 75%              | 61.5%        | -18.0%                    | 59.2%                | 3.9%                                             | 67.1%   | 62.0%   | 59.0%   | 63.5%   |
| hours AMAU registration                                                                                    |                        |                             |                        |                  |              |                           |                      |                                                  |         |         |         | /-      |
| % of all medical admissions via AMAU                                                                       | M-1M                   | 31.2%                       | 45%                    | 45%              | 30.7%        | -31.8%                    | 30%                  | 2.7%                                             | 30.1%   | 31.1%   | 29.6%   |         |
| % of emergency re-admissions for acute medical conditions to the same hospital within 30 days of discharge | M-1M                   | 11.3%                       | ≤11.1%                 | ≤11.1%           | 11.6%        | 4.5%                      | 11.5%                | 0.9%                                             | 10.7%   | 11.3%   | 11.2%   |         |
| within 50 days of discharge                                                                                | I                      | <u> </u>                    | l                      | l                | <u> </u>     | <u> </u>                  |                      |                                                  |         |         |         | l       |