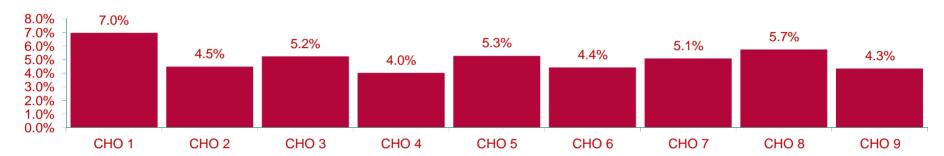

# **Acute Services**

| NSP KPI Overview                                                                                           | Reporti                | ng Perio                    | d March                | 2019             |              |                           |                      |                                                  |         |         |         |         |
|------------------------------------------------------------------------------------------------------------|------------------------|-----------------------------|------------------------|------------------|--------------|---------------------------|----------------------|--------------------------------------------------|---------|---------|---------|---------|
| Performance Activity / KPI                                                                                 | Reporting<br>Frequency | Outturn<br>Previous<br>Year | Target/EA<br>Full Year | Target/EA<br>YTD | Activity YTD | % Var YTD V<br>Tgt/EA YTD | Activity YTD<br>SPLY | % Var YTD V<br>SPLY                              | Dec-18  | Jan-19  | Feb-19  | Mar-19  |
| Discharge Activity                                                                                         |                        |                             |                        |                  |              |                           |                      |                                                  |         |         |         |         |
| Inpatient                                                                                                  | M-1M                   | 641,972                     | 637,173                | 103,295          | 104,171      | 0.8%                      | 103,273              | 0.9%                                             | 53,124  | 54,851  | 49,320  |         |
| Inpatient Weighted Units                                                                                   | M-1M                   | 644,856                     | 638,103                | 104,153          | 99,583       | -4.4%                     | 104,756              | -4.9%                                            | 53,751  | 52,489  | 47,094  |         |
| Day case (includes dialysis)                                                                               | M-1M                   | 1,073,921                   | 1,069,702              | 176,298          | 175,175      | -0.6%                     | 176,427              | -0.7%                                            | 77,877  | 92,788  | 82,387  |         |
| Day case Weighted Units (includes dialysis)                                                                | M-1M                   | 1,053,653                   | 1,037,248              | 173,415          | 168,938      | -2.6%                     | 173,701              | -2.7%                                            | 74,865  | 90,592  | 78,346  |         |
| Total inpatient and day cases                                                                              | M-1M                   | 1,715,893                   | 1,706,875              | 279,593          | 279,346      | -0.1%                     | 279,700              | -0.1%                                            | 131,001 | 147,639 | 131,707 |         |
| Emergency inpatient discharges                                                                             | M-1M                   | 439,476                     | 444,010                | 72,600           | 74,209       | 2.2%                      | 71,848               | 3.3%                                             | 37,219  | 38,993  | 35,216  |         |
| Elective inpatient discharges                                                                              | M-1M                   | 91,815                      | 85,660                 | 13,092           | 13,009       | -0.6%                     | 13,762               | -5.5%                                            | 6,832   | 6,655   | 6,354   |         |
| Maternity inpatient discharges                                                                             | M-1M                   | 110,681                     | 107,503                | 17,603           | 16,953       | -3.7%                     | 17,663               | -4.0%                                            | 9,073   | 9,203   | 7,750   |         |
| Inpatient discharges ≥75 years                                                                             | M-1M                   | 124,777                     | 124,094                | 20,837           | 20,479       | -1.7%                     | 20,823               | -1.7%                                            | 10,437  | 10,767  | 9,712   |         |
| Day case discharges ≥75 years                                                                              | M-1M                   | 192,804                     | 190,526                | 30,948           | 31,569       | 2.0%                      | 30,961               | 2.0%                                             | 14,272  | 16,861  | 14,708  |         |
| Emergency Care                                                                                             | 101 1101               | 102,004                     | 100,020                | 00,040           | 01,000       | 2.070                     | 00,001               | 2.070                                            | 17,272  | 10,001  | 14,700  |         |
| New ED attendances                                                                                         | М                      | 1,227,513                   | 1,228,415              | 292,646          | 312,918      | 6.9%                      | 292,259              | 7.1%                                             | 102,572 | 107,638 | 97,532  | 107,748 |
| Return ED attendances                                                                                      | M                      | 99,568                      | 99,570                 | 23,315           | 26,152       | 12.2%                     | 23,245               | 12.5%                                            | 8,311   | 9,075   | 8,035   | 9,042   |
| Injury unit attendances                                                                                    | M                      | 93,997                      | 96,518                 | 21,362           | 21,792       | 2.0%                      | 20,803               | 4.8%                                             | 6,419   | 6,961   | 6,710   | 8,121   |
| Other emergency presentations                                                                              | M                      | 49,916                      | 50,633                 | 12,109           | 11,277       | -6.9%                     | 11,902               | -5.3%                                            | 3,920   | 4,257   | 3,169   | 3,851   |
| Births                                                                                                     | IVI                    | 49,910                      | 30,033                 | 12,109           | 11,211       | -0.976                    | 11,902               | -5.576                                           | 3,920   | 4,237   | 3,109   | 3,031   |
| Total no. of births                                                                                        | M                      | 61,092                      | 60,861                 | 15,007           | 14,317       | -4.6%                     | 14,897               | -3.9%                                            | 5,124   | 5,181   | 4,433   | 4,703   |
|                                                                                                            | IVI                    | 01,092                      | 00,001                 | 15,007           | 14,317       | -4.0%                     | 14,097               | -3.9%                                            | 5,124   | 5,161   | 4,433   | 4,703   |
| Outpatients  No. of new and return outpatient attendances                                                  | M                      | 2 227 040                   | 2 220 050              | 042.245          | 014 270      | 0.1%                      | 042.206              | 0.20/                                            | 222 422 | 204 457 | 246 627 | 076 406 |
| No. of new and return outpatient attendances                                                               | M                      | 3,337,048                   | 3,339,859              | 813,345          | 814,270      |                           | 812,306              | 0.2%                                             | 223,423 | 291,157 | 246,627 | 276,486 |
| New: Return Ratio (excluding obstetrics, warfarin and haematology clinics)                                 | М                      | 2.5                         | 1:2.3                  | 2.3              | 2.6          | 13.0%                     | 2.6                  | 0.0%                                             | 2.6     | 2.6     | 2.6     | 2.6     |
| Activity Based Funding (MFTP) model                                                                        | 24.424                 | 0.40/                       | 050/                   | 050/             | 040/         | 0.00/                     | 00.00/               | 44.00/                                           | 200/    | 040/    | 0.40/   |         |
| HIPE Completeness – Prior month: % of cases entered into HIPE                                              | M-1M                   | 94%                         | 95%                    | 95%              | 91%          | -9.0%                     | 89.0%                | -14.3%                                           | 93%     | 91%     | 91%     |         |
| Inpatient & Daycase Waiting Times                                                                          |                        | 0.4.007                     | 0=0/                   | 2=0/             | 00.00/       | 4 404                     | 24.00/               | 2 = 2/                                           | 0.1.00/ | 24.224  | 22.22/  | 00.00/  |
| % of adults waiting <15 months for an elective procedure (inpatient)                                       | M                      | 84.3%                       | 85%                    | 85%              | 83.8%        | -1.4%                     | 84.2%                | -0.5%                                            | 84.3%   | 84.2%   | 83.9%   | 83.8%   |
| % of adults waiting <15 months for an elective procedure (day case)                                        | M                      | 92.9%                       | 95%                    | 95%              | 92.1%        | -3.1%                     | 91.2%                | 1.0%                                             | 92.9%   | 92.5%   | 92.2%   | 92.1%   |
| % of children waiting <15 months for an elective procedure (inpatient)                                     | М                      | 89.8%                       | 85%                    | 85%              | 89.0%        | 4.7%                      | 88.6%                | 0.5%                                             | 89.8%   | 89.2%   | 88.8%   | 89.0%   |
| % of children waiting <15 months for an elective procedure (day case)                                      | М                      | 83.9%                       | 90%                    | 90%              | 83.4%        | -7.3%                     | 84.7%                | -1.5%                                            | 83.9%   | 84.1%   | 83.0%   | 83.4%   |
| % of people waiting <52 weeks for first access to OPD services                                             | М                      | 70.4%                       | 80%                    | 80%              | 69.6%        | -13.1%                    | 71.2%                | -2.2%                                            | 70.4%   | 69.7%   | 69.6%   | 69.6%   |
| Colonoscopy / Gastrointestinal Service                                                                     |                        |                             |                        |                  |              |                           |                      |                                                  |         |         |         |         |
| % of people waiting <13 weeks following a referral for routine colonoscopy or OGD                          | М                      | 59.1%                       | 70%                    | 70%              | 50.7%        | -27.5%                    | 54.3%                | -6.6%                                            | 59.1%   | 53.6%   | 51.6%   | 50.7%   |
| No. of people waiting > four weeks (new) for access to an urgent colonoscopy                               | М                      | 253                         | 0                      | 0                | 45           |                           | 69                   | -34.8%                                           | 0       | 6       | 39      | 0       |
| Emergency Care and Patient Experience Time                                                                 |                        |                             |                        |                  |              |                           |                      |                                                  |         |         |         |         |
| % of all attendees at ED who are discharged or admitted within six hours of registration                   | М                      | 64.6%                       | 75%                    | 75%              | 62.1%        | -17.2%                    |                      |                                                  | 63.8%   | 62.3%   | 62.0%   | 62.0%   |
| % of all attendees at ED who are discharged or admitted within nine hours of registration                  | М                      | 79.4%                       | 99%                    | 99%              | 77.7%        | -21.5%                    |                      |                                                  | 79.5%   | 77.8%   | 77.6%   | 77.8%   |
| % of ED patients who leave before completion of treatment                                                  | M                      | 6.4%                        | <5%                    | <5%              | 6.6%         | 32.0%                     |                      |                                                  | 6.5%    | 6.3%    | 6.6%    | 6.9%    |
| % of all attendees at ED who are in ED <24 hours                                                           | M                      | 96.5%                       | 99%                    | 99%              | 96.1%        | -2.9%                     |                      |                                                  | 97.1%   | 96.0%   | 95.9%   | 96.3%   |
| % of all attendees aged 75 years and over at ED who are discharged or admitted                             |                        |                             |                        |                  |              |                           |                      |                                                  |         |         |         |         |
| within six hours of registration                                                                           | M                      | 42.4%                       | 95%                    | 95%              | 39.2%        | -58.7%                    |                      |                                                  | 40.7%   | 39.5%   | 39.3%   | 38.9%   |
| % of all attendees aged 75 years and over at ED who are discharged or admitted                             |                        | 00.70/                      | 2007                   | 000/             | F0 00/       | 40.50/                    |                      |                                                  | 00.007  | F7 40/  | EC 00/  | E0.00/  |
| within nine hours of registration                                                                          | M                      | 60.7%                       | 99%                    | 99%              | 56.9%        | -42.5%                    |                      |                                                  | 60.3%   | 57.1%   | 56.9%   | 56.8%   |
| % of all attendees aged 75 years and over at ED who are discharged or admitted                             | М                      | 91.5%                       | 99%                    | 99%              | 89.5%        | -9.6%                     |                      |                                                  | 92.9%   | 89.4%   | 89.2%   | 89.9%   |
| within 24 hours of registration                                                                            | -                      |                             |                        |                  | -            | -                         |                      | <del>                                     </del> |         |         |         |         |
| Length of Stay                                                                                             | BA 4 B 4               | 4 7                         |                        | -4 O             | 4 7          | 0.007                     | 4.0                  | 0.40/                                            | 4.0     | 4.0     | 4 7     |         |
| ALOS for all inpatient discharges excluding LOS over 30 days                                               | M-1M                   | 4.7                         | ≤4.8                   | ≤4.8             | 4.7          | 9.3%                      | 4.8                  | -2.1%                                            | 4.6     | 4.6     | 4.7     |         |
| Medical Medical                                                                                            |                        | <del> </del>                |                        |                  | <u> </u>     |                           |                      |                                                  |         |         |         |         |
| Medical patient average length of stay                                                                     | M-1M                   | 7.0                         | ≤7.2                   | ≤7.2             | 6.8          | 7.9%                      | 7.2                  | -5.6%                                            | 6.7     | 6.7     | 6.9     |         |
| % of medical patients who are discharged or admitted from AMAU within six                                  | М                      | 61.9%                       | 75%                    | 75%              | 61.5%        | -18.0%                    | 59.2%                | 3.9%                                             | 67.1%   | 62.0%   | 59.0%   | 63.5%   |
| hours AMAU registration                                                                                    |                        |                             |                        |                  |              |                           |                      |                                                  |         |         |         | /-      |
| % of all medical admissions via AMAU                                                                       | M-1M                   | 31.2%                       | 45%                    | 45%              | 30.7%        | -31.8%                    | 30%                  | 2.7%                                             | 30.1%   | 31.1%   | 29.6%   |         |
| % of emergency re-admissions for acute medical conditions to the same hospital within 30 days of discharge | M-1M                   | 11.3%                       | ≤11.1%                 | ≤11.1%           | 11.6%        | 4.5%                      | 11.5%                | 0.9%                                             | 10.7%   | 11.3%   | 11.2%   |         |
| within 50 days of discharge                                                                                | I                      | <u> </u>                    | l                      | l                | <u> </u>     | <u> </u>                  |                      |                                                  |         |         |         | l       |