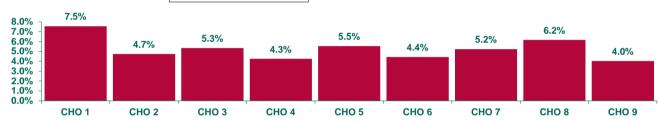

%   | 5.40%  | 3.99%  | 3.11%  | 3.03%  | 4.72%  | 3.81%  | 4.14%  | 5.07%  | 3.89%  |
| Management & Administrative        | 89.39%    | 5.08%   | 6.21%  | 5.33%  | 5.60%  | 3.05%  | 4.75%  | 4.17%  | 5.08%  | 5.83%  | 5.92%  |
| General Support Staff              | 92.19%    | 6.28%   | 7.14%  | 4.00%  | 6.21%  | 6.00%  | 7.35%  | 4.55%  | 6.57%  | 6.53%  | 6.81%  |
| Patient & Client Care              | 90.00%    | 6.15%   | 8.71%  | 5.00%  | 5.69%  | 5.22%  | 6.07%  | 4.84%  | 6.07%  | 6.82%  | 6.66%  |
| Overall                            | 88.72%    | 5.15%   | 7.55%  | 4.75%  | 5.34%  | 4.25%  | 5.53%  | 4.43%  | 5.23%  | 6.17%  | 4.02%  |
| Certified                          |           | 88.72%  | 90.88% | 92.17% | 87.29% | 86.76% | 88.52% | 78.33% | 90.66% | 87.37% | 90.98% |





#### Mental Health Division by Staff Category

| Mental Health                      | Certified | Overall | CHO 1  | CHO 2  | СНО 3  | CHO 4  | CHO 5  | СНО 6  | СНО 7  | CHO 8  | СНО 9  |
|------------------------------------|-----------|---------|--------|--------|--------|--------|--------|--------|--------|--------|--------|
| Medical & Dental                   | 84.35%    | 1.91%   | 1.48%  | 1.26%  | 2.60%  | 1.05%  | 3.25%  | 0.27%  | 0.32%  | 0.56%  | 4.67%  |
| Nursing & Midwifery                | 89.35%    | 5.37%   | 7.52%  | 5.76%  | 4.29%  | 3.97%  | 5.14%  | 5.88%  | 3.26%  | 4.82%  | 7.26%  |
| Health & Social Care Professionals | 90.32%    | 3.90%   | 6.95%  | 4.78%  | 2.63%  | 1.59%  | 6.66%  | 5.69%  | 2.02%  | 4.62%  | 2.02%  |
| Management & Administrative        | 92