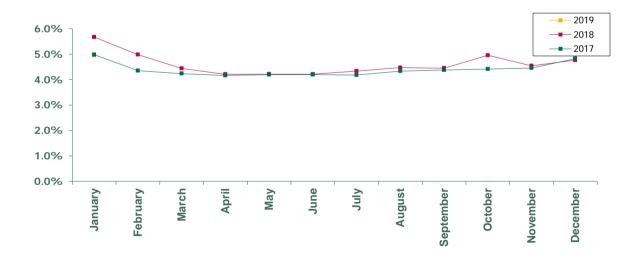

ruary  | 1.23%               | 4.75%                  | 3.39%                                    | 4.04%                       | 5.51%              | 5.56%                 | 4.35%   | 88.22%    |
| January   | 1.07%               | 5.34%                  | 3.90%                                    | 4.89%                       | 6.22%              | 6.61%                 | 4.98%   | 87.84%    |
| 2017      | 1.19%               | 4.71%                  | 3.38%                                    | 4.07%                       | 5.48%              | 5.84%                 | 4.39%   | 88.93%    |
| Target    |                     |                        |                                          |                             |                    |                       | 3.50%   | 100.00%   |



| Acute Hospitals and Hospital Groups                                                                  | % Compliance with a maximum 24 hour shift (EU Commission reporting requirement) - All NCHDs | % Compliance with an average 48 hour working week (EWTD legal requirement - EU Commission reporting requirement) - All NCHDs |  |  |
|------------------------------------------------------------------------------------------------------|---------------------------------------------------------------------------------------------|------------------------------------------------------------------------------------------------------------------------------|--|--|
| St Vincent's University Hospital                                                                     | 100.0%