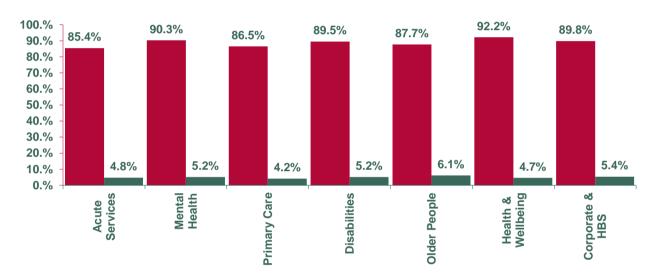

| 6.05%              | 6.07%                       | 5.49%   | 88.82%    |
| Community Services         | 2.07%               | 5.57%                  | 4.11%                                   | 5.06%                       | 6.05%              | 6.02%                       | 5.09%   | 88.63%    |
| Overall                    | 1.20%               | 5.38%                  | 3.80%                                   | 4.91%                       | 6.38%              | 6.37%                       | 4.91%   |           |
| Certified                  | 83.07%              | 83.41%                 | 87.14%                                  | 89.03%                      | 91.21%             | 89.47%                      | 86.92%  | 86.92%    |

#### % Absence Rate/Proportion Certified: Jan 2019



#### HSE & Section 38 Voluntary Agencies Absence Rates- by Community Healthcare Organisation & by Division: Jan 2019

#### by Administration

| CHO / Staff Category          | Certified | Overall | CHO 1  | CHO 2  | СНО 3  | CHO 4  | CHO 5  | CHO 6  | CHO 7  | CHO 8  | CHO 9  |
|-------------------------------|-----------|---------|--------|--------|--------|--------|--------|--------|--------|--------|--------|
| Health Service Executive      | 89.41%    | 5.40%   | 7.55%  | 4.66%  | 5.87%  | 3.75%  | 5.78%  | 5.54%  | 6.38%  | 6.91%  | 3.41%  |
| Section 38 Voluntary Agencies | 87.19%    | 4.68%   |        | 5.06%  | 4.55%  | 5.54%  | 4.69%  | 3.85%  | 4.60%  | 4.13%  | 5.00%  |
| Overall                       | 88.72%    | 5.15%   | 7.55%  | 4.75%  | 5.34%  | 4.25%  | 5.53%  | 4.43%