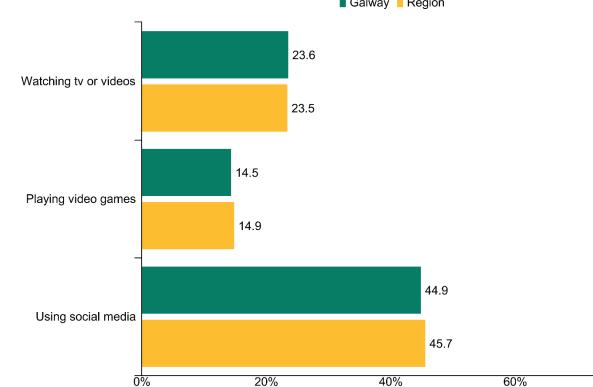

#### Pupils that report spending on average 3 hours or more each day on the following screen activities

Galway Region