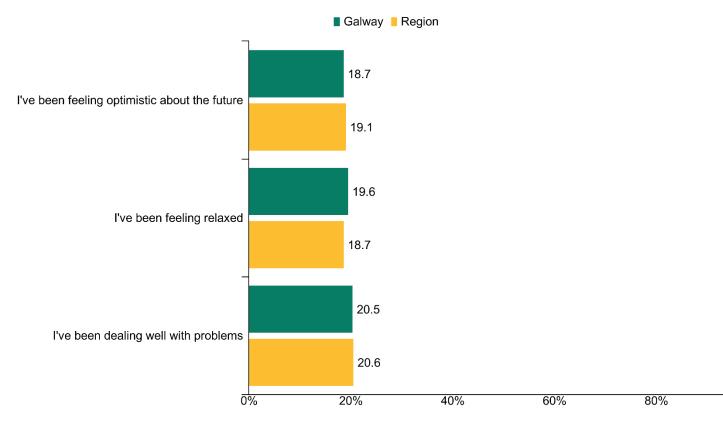

#### Pupils who report that the following statements fit their experience never or rarely in the previous two weeks