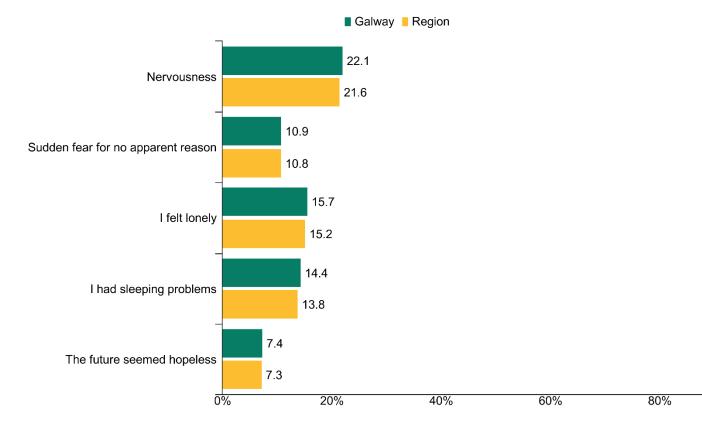

# Pupils that report feeling the following mental or physical discomforts in the previous week