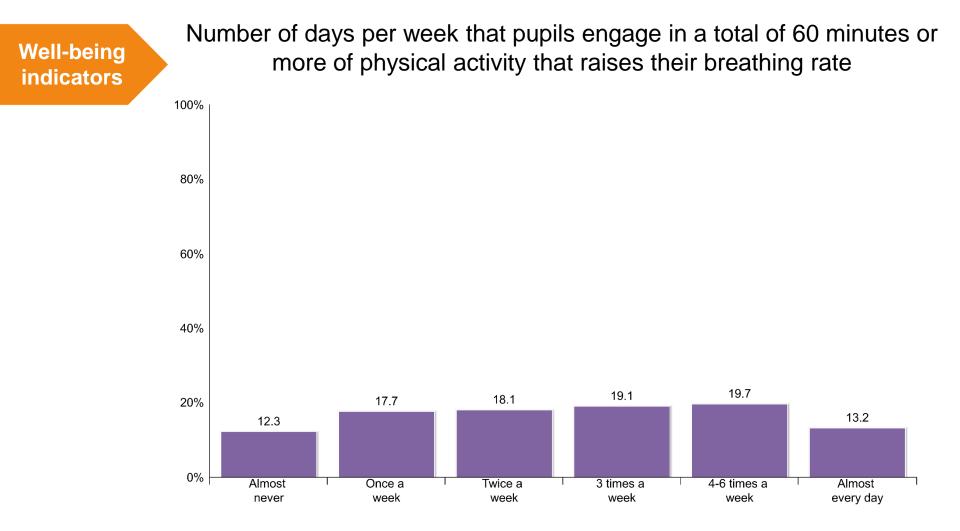

l with my schoolwork

Galway Region 100% 80% 64.8 64.7 60% 40% 30.9 31.3 20% 3.7 3.3 0.7 0.7 0% Applies very well to Applies rather well Applies very poorly Applies rather

poorly to me

to me

to me

me

#### Parents & Family

#### It is rather or very easy to receive the following parental support



#### Parents & Family

# My parents would be very much/totally against me smoking cigarettes, becoming drunk and using cannabis







#### Substance use

#### Pupils that drink alcohol sometimes or often in the following places







#### Substance use

#### Pupils that did the following for the first time at 13 years or younger





Pupils that strongly agree/agree somewhat that it is sometimes necessary to do the following in order not to be left out of the peer group



Peer group







#### Leisure time

#### Pupils that report spending on average 3 hours or more each day on the following screen activities



Galway Region

#### Pupils that report that the following has happened once or more in their life









# Pupils that have been part of a group teasing an individual or physically hurting an individual in the past 12 months

Never Once Twice 3-4 times 5 times or more often



## Pupils that have been teased or attacked by a group in the past 12 months

Never Once Twice 3-4 times 5 times or more often



#### Pupils who report that the following statements fit their experience never or rarely in the previous two weeks



# Pupils that report feeling the following mental or physical discomforts in the previous week





#### Pupils that rate their physical health