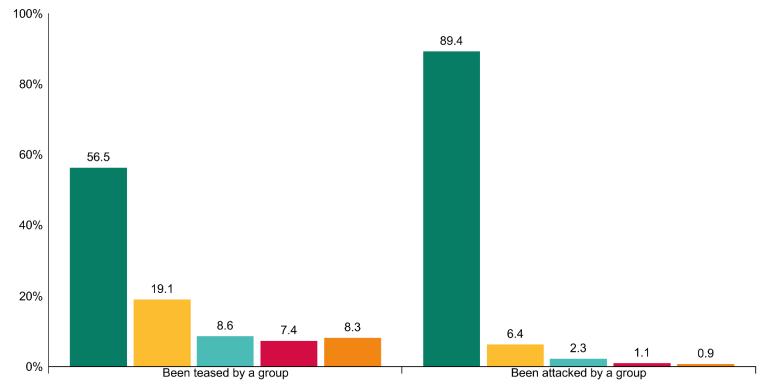

## Pupils that have been teased or attacked by a group in the past 12 months

Never Once Twice 3-4 times 5 times or more often