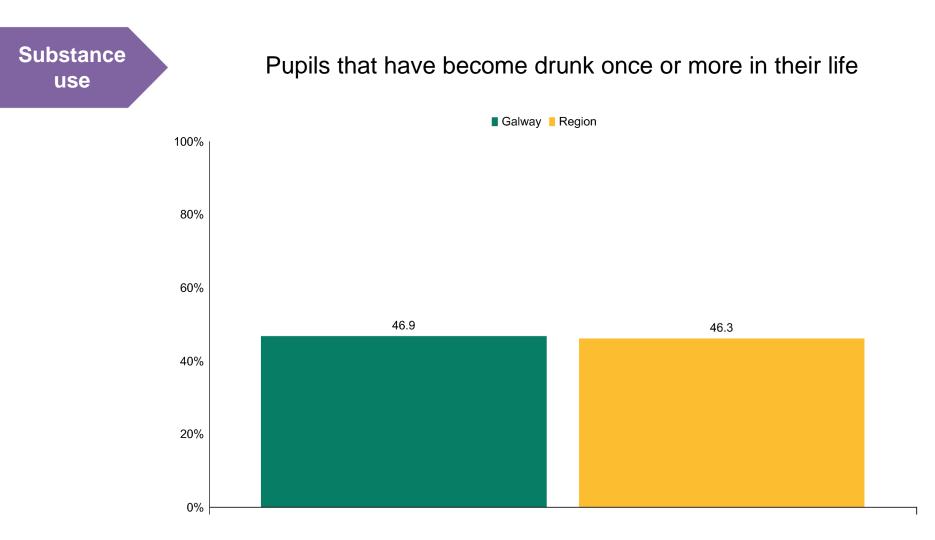

that say that the following applies often or almost always to them

60%

100%

80%



School

#### Pupils that say that the following applies often or almost always to them

40%

60%

80%

100%



#### School

# Pupils that have missed school once or more in the past 30 days because of illness and they mitched





#### My parents find it important that I do well with my schoolwork

Galway Region 100% 80% 64.8 64.7 60% 40% 30.9 31.3 20% 3.7 3.3 0.7 0.7 0% Applies very well to Applies rather well Applies very poorly Applies rather

poorly to me

to me

to me

me

#### Parents & Family

#### It is rather or very easy to receive the following parental support



#### Parents & Family

# My parents would be very much/totally against me smoking cigarettes, becoming drunk and using cannabis







#### Substance use

#### Pupils that drink alcohol sometimes or often in the following places







#### Substance use

#### Pupils that did the following for the first time at 13 years or younger





Pupils that strongly agree/agree somewhat that it is sometimes necessary to do the following in order not to be left out of the peer group



Peer group







#### Leisure time

#### Pupils that report spending on average 3 hours or more each day on the following screen activities



Galway Region

#### Pupils that report that the following has happened once or more in their life









# Pupils that have been part of a group teasing an individual or physically hurting an individual in the past 12 months

Never Once Twice 3-4 times 5 times or more often



## Pupils that have been te