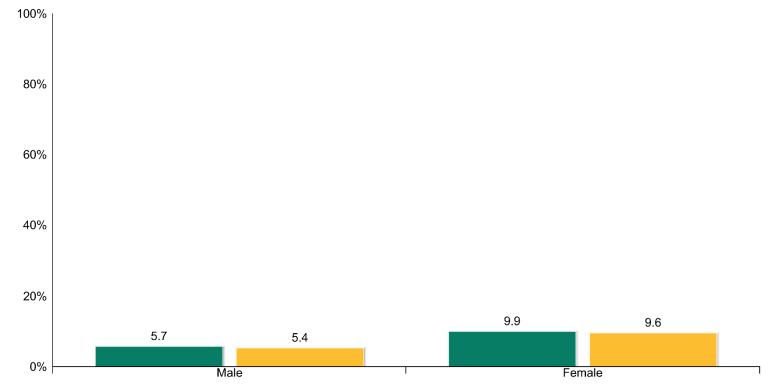

#### Pupils that report spending on average 3 hours or more each day on the following screen activities



Galway Region

#### Pupils that report that the following has happened once or more in their life









# Pupils that have been part of a group teasing an individual or physically hurting an individual in the past 12 months

Never Once Twice 3-4 times 5 times or more often



## Pupils that have been teased or attacked by a group in the past 12 months

Never Once Twice 3-4 times 5 times or more often



#### Pupils who report that the following statements fit their experience never or rarely in the previous two weeks



# Pupils that report feeling the following mental or physical discomforts in the previous week





#### Pupils that rate their physical health as bad or very bad





#### Pupils that rate their mental health as bad or very bad











www.planetyouth.ie www.planetyouth.org