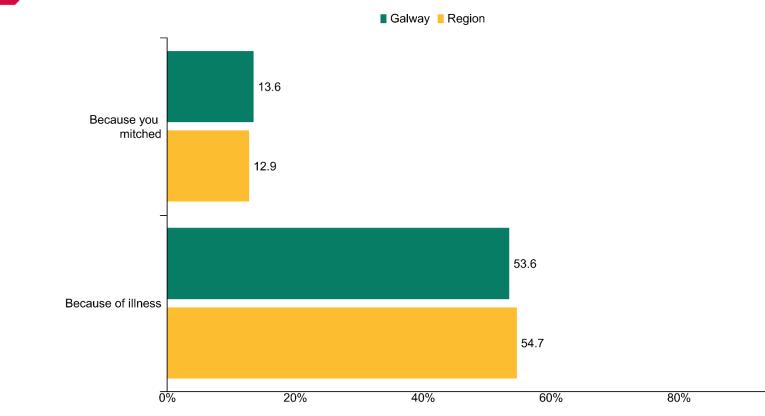

# Pupils that have missed school once or more in the past 30 days because of illness and they mitched