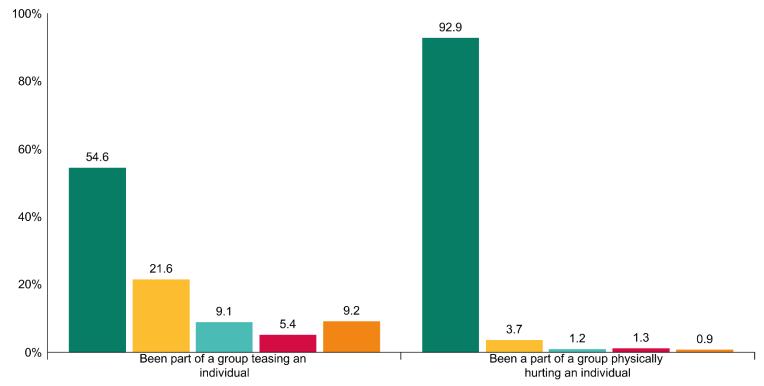

# Pupils that have been part of a group teasing an individual or physically hurting an individual in the past 12 months

Never Once Twice 3-4 times 5 times or more often