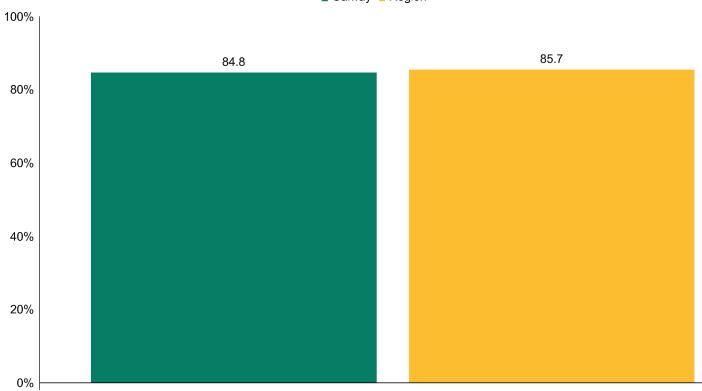

### School Report

All Galway Schools

# **Number of participants**

|        | Male  | Female | Total |
|--------|-------|--------|-------|
| Galway | 1,300 | 1,313  | 2,613 |
| Region | 2,216 | 2,264  | 4,480 |



#### Pupils that often or almost always feel safe at school



School

#### Pupils that say that the following applies often or almost always to them

60%

100%

80%



School

#### Pupils that say that the following applies often or almost always to them

40%

60%

80%

100%



#### School

# Pupils that have missed school once or more in the past 30 days because of illness and they mitched





#### My parents find it important that I do well with my schoolwork

Galway Region 100% 80% 64.8 64.7 60% 40% 30.9 31.3 20% 3.7 3.3 0.7 0.7 0% Applies very well to Applies rather well Applies very poorly Applies rather

poorly to me

to me

to me

me

#### Parents & Family

#### It is rather or very easy to receive the following parental support



#### Parents & Family

# My parents would be very much/totally against me smoking cigarettes, becoming drunk a