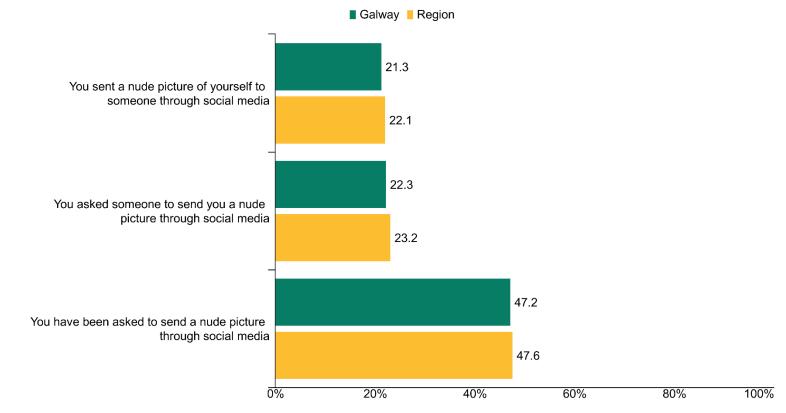

#### Pupils that report that the following has happened once or more in their life