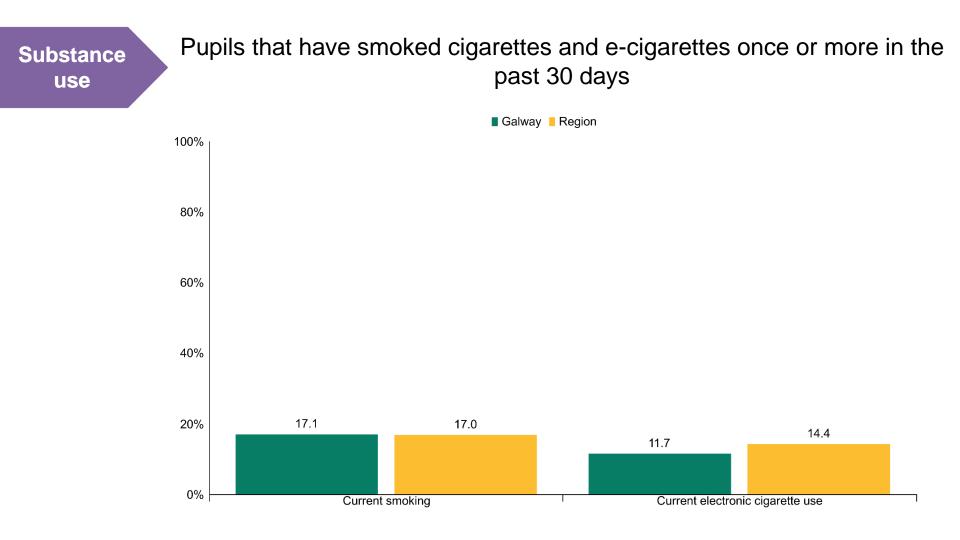

hool

# Pupils that have missed school once or more in the past 30 days because of illness and they mitched





#### My parents find it important that I do well with my schoolwork

Galway Region 100% 80% 64.8 64.7 60% 40% 30.9 31.3 20% 3.7 3.3 0.7 0.7 0% Applies very well to Applies rather well Applies very poorly Applies rather

poorly to me

to me

to me

me

#### Parents & Family

#### It is rather or very easy to receive the following parental support



#### Parents & Family

# My parents would be very much/totally against me smoking cigarettes, becoming drunk and using cannabis







#### Substance use

#### Pupils that drink alcohol sometimes or often in the following places







#### Substance use

#### Pupils that did the following for the first time at 13 years or younger





Pupils that strongly agree/agree somewhat that it is sometimes necessary to do the following in order not to be left out of the peer group



Peer group







#### Leisure time

#### Pupils that report spending on average 3 hours or more each day on the following screen activities



Galway Region

#### Pupils that report that the following has happened once or more in their life









# Pupils that have been part of a group teasing an individual or physically hurting an individual in the past 12 months

Never Once Twice 3-4 times 5 times or more often



## Pupils that have been teased or attacked by a group in the past 12 months

Never Once Twice 3-4 times 5 times or more often



#### Pupils who report that the following statements fit their experience never or rarely in the previ