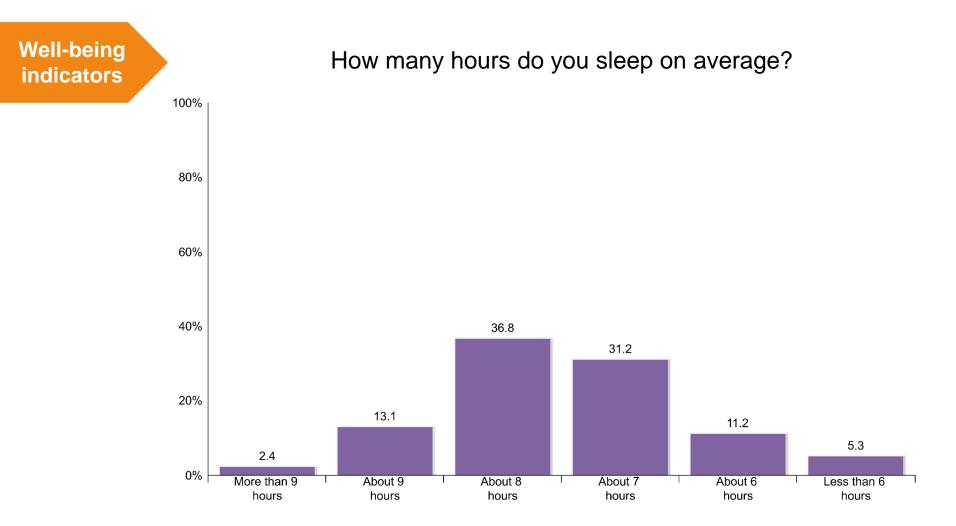

on the following screen activities



Galway Region

#### Pupils that report that the following has happened once or more in their life









# Pupils that have been part of a group teasing an individual or physically hurting an individual in the past 12 months

Never Once Twice 3-4 times 5 times or more often



## Pupils that have been teased or attacked by a group in the past 12 months

Never Once Twice 3-4 times 5 times or more often



#### Pupils who report that the following statements fit their experience never or rarely in the previous two weeks



# Pupils that report feeling the following mental or physical discomforts in the previous week





#### Pupils that rate their physical health as bad or very bad





#### Pupils that rate their mental health as bad or very bad











www.planetyouth.ie www.planetyouth.org