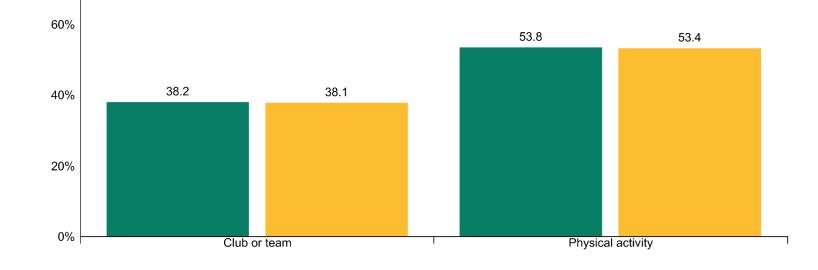

ell with my schoolwork

Galway Region 100% 80% 64.8 64.7 60% 40% 30.9 31.3 20% 3.7 3.3 0.7 0.7 0% Applies very well to Applies rather well Applies very poorly Applies rather

poorly to me

to me

to me

me

#### Parents & Family

#### It is rather or very easy to receive the following parental support



#### Parents & Family

# My parents would be very much/totally against me smoking cigarettes, becoming drunk and using cannabis







#### Substance use

#### Pupils that drink alcohol sometimes or often in the following places







#### Substance use

#### Pupils that did the following for the first time at 13 years or younger





Pupils that strongly agree/agree somewhat that it is sometimes necessary to do the following in order not to be left out of the peer group



Peer group







#### Leisure time

#### Pupils that report spending on average 3 hours or more each day on the following screen activities



Galway Region

#### Pupils that report that the following has happened once or more in their life









# Pupils that have been part of a group teasing an individual or physically hurting an individual in the past 12 months

Never Once Twice 3-4 times 5 times or more often



## Pupils that have been teased or attacked by a group in the past 12 months

Never Once Twice 3-4 times 5 times or more often



#### Pupils who report that the following statements fit their experience never or rarely in the previous two weeks



# Pupils that report feeling the following mental or physical discomforts in the previous week





#### Pupils that rate their physical heal