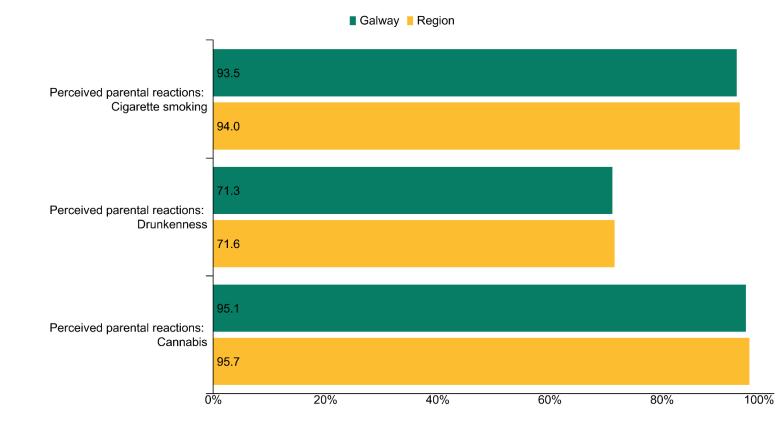

# My parents would be very much/totally against me smoking cigarettes, becoming drunk and using cannabis