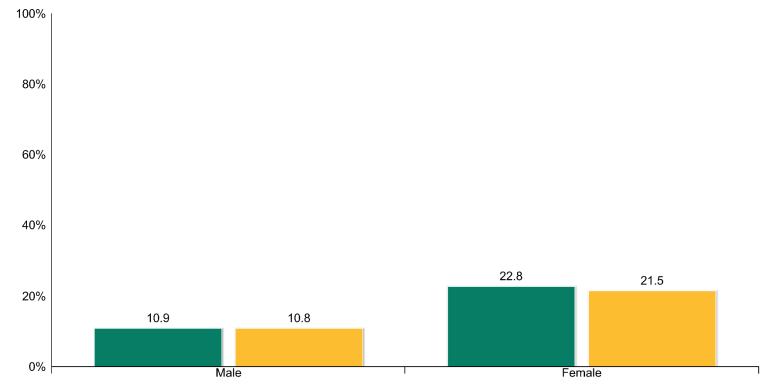

#### Pupils that rate their mental health as bad or very bad

www.planetyouth.ie www.planetyouth.org