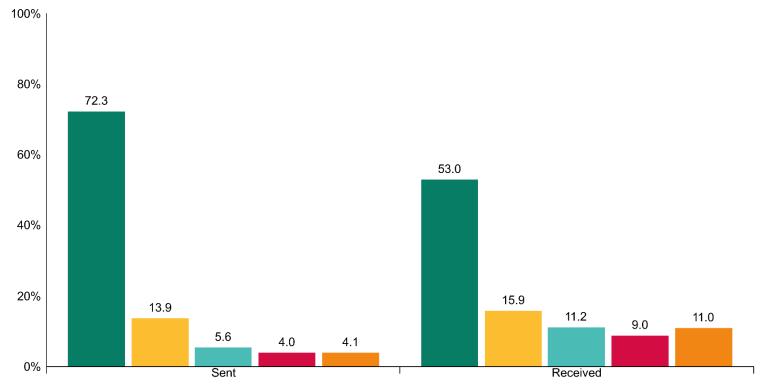

#### Pupils that report that the following has happened once or more in their life