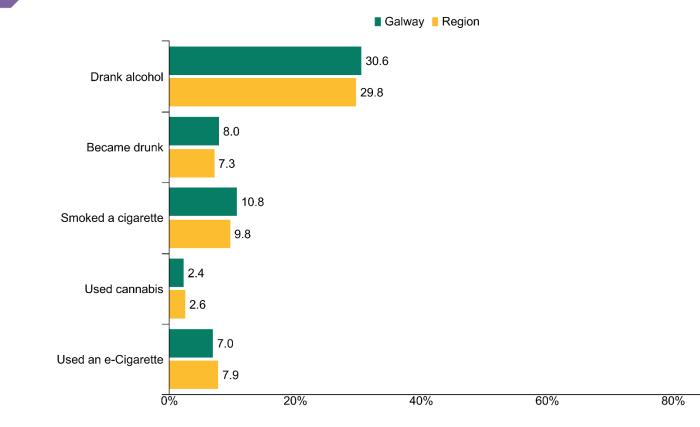

#### Pupils that did the following for the first time at 13 years or younger

Pupils that strongly agree/agree somewhat that it is sometimes necessary to do the following in order not to be left out of the peer group