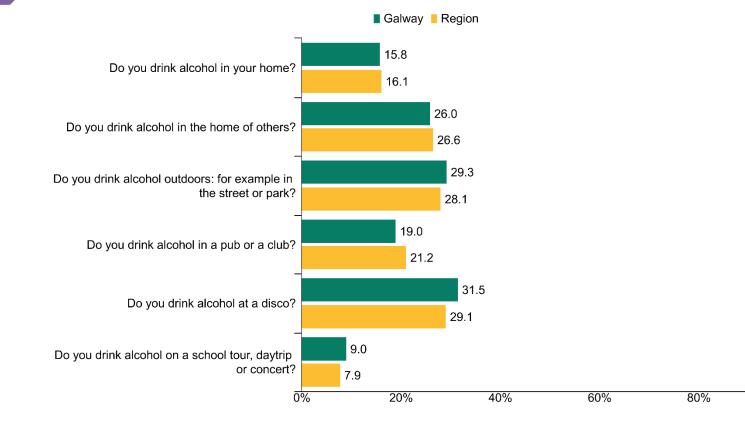

Pupils that say that the following applies often or almost always to them

40%

60%

80%

100%



#### School

# Pupils that have missed school once or more in the past 30 days because of illness and they mitched





#### My parents find it important that I do well with my schoolwork

Galway Region 100% 80% 64.8 64.7 60% 40% 30.9 31.3 20% 3.7 3.3 0.7 0.7 0% Applies very well to Applies rather well Applies very poorly Applies rather

poorly to me

to me

to me

me

#### Parents & Family

#### It is rather or very easy to receive the following parental support



#### Parents & Family

# My parents would be very much/totally against me smoking cigarettes, becoming drunk and using cannabis







#### Substance use

#### Pupils that drink alcohol sometimes or often in the following places







#### Substance use

#### Pupils that did the following for the first time at 13 years or younger





Pupils that strongly agree/agree somewhat that it is sometimes necessary to do the following in order not to be left out of the peer group



Peer group







#### Leisure time

#### Pupils that report spending on average 3 hours or more each day on the following screen activities



Galway Region

#### Pupils that report that the following has happened once or more in their life









# Pupils that have been part of a group teasing an individual or physically hurting an individual in the past 12 months

Never Once Twice 3-4 times 5 times or more often



## Pupils that have been teased or attacked by a group in the past 12 months

Never Once Twice 3-4 times 5 times or more often