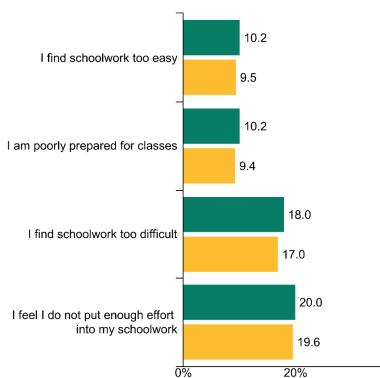

#### Pupils that say that the following applies often or almost always to them

40%

60%

80%

100%