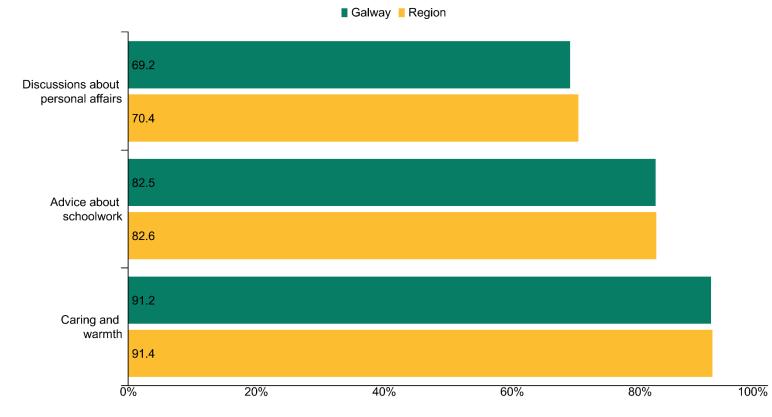

| 2,613 |
| Region | 2,216 | 2,264  | 4,480 |



#### Pupils that often or almost always feel safe at school



School

#### Pupils that say that the following applies often or almost always to them

60%

100%

80%



School

#### Pupils that say that the following applies often or almost always to them

40%

60%

80%

100%



#### School

# Pupils that have missed school once or more in the past 30 days because of illness and they mitched





#### My parents find it important that I do well with my schoolwork

Galway Region 100% 80% 64.8 64.7 60% 40% 30.9 31.3 20% 3.7 3.3 0.7 0.7 0% Applies very well to Applies rather well Applies very poorly Applies rather

poorly to me

to me

to me

me

#### Parents & Family

#### It is rather or very easy to receive the following parental support



#### Parents & Family

# My parents would be very much/totally against me smoking cigarettes, becoming drunk and using cannabis







#### Substance use

#### Pupils that drink alcohol sometimes or often in the following places







#### Substance use

#### Pupils that did the following for the first time at 13 years or younger





Pupils that strongly agree/agree somewhat that it is sometimes necessary to do the following in order not to be left out of the peer group



Peer group







#### Leisure time

#### Pupils that report spending on average 3 hours or more each day on the following screen activities



Galway Region

#### Pupils that report that the following has happened once or more in their life









# Pupils that have been part of a group teasing an individual or ph