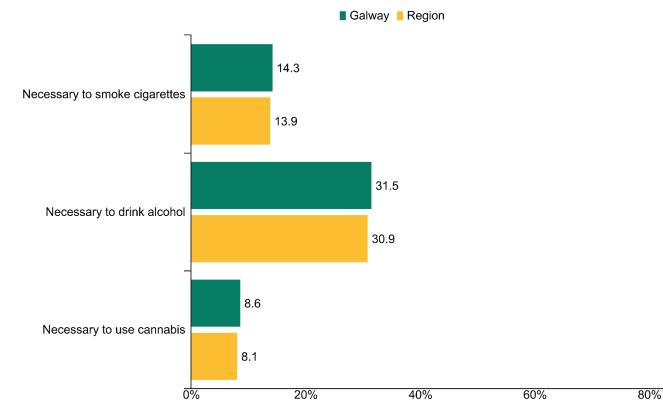

#### Pupils that did the following for the first time at 13 years or younger

Pupils that strongly agree/agree somewhat that it is sometimes necessary to do the following in order not to be left out of the peer group

Peer group