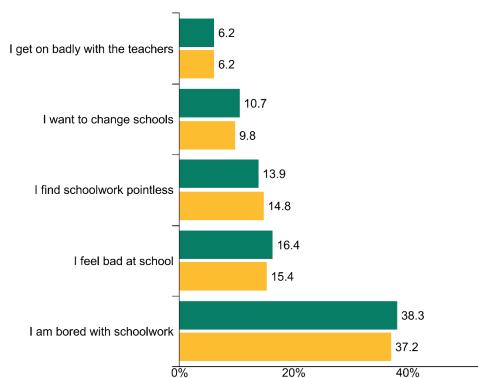

#### Pupils that say that the following applies often or almost always to them

60%

100%

80%

School