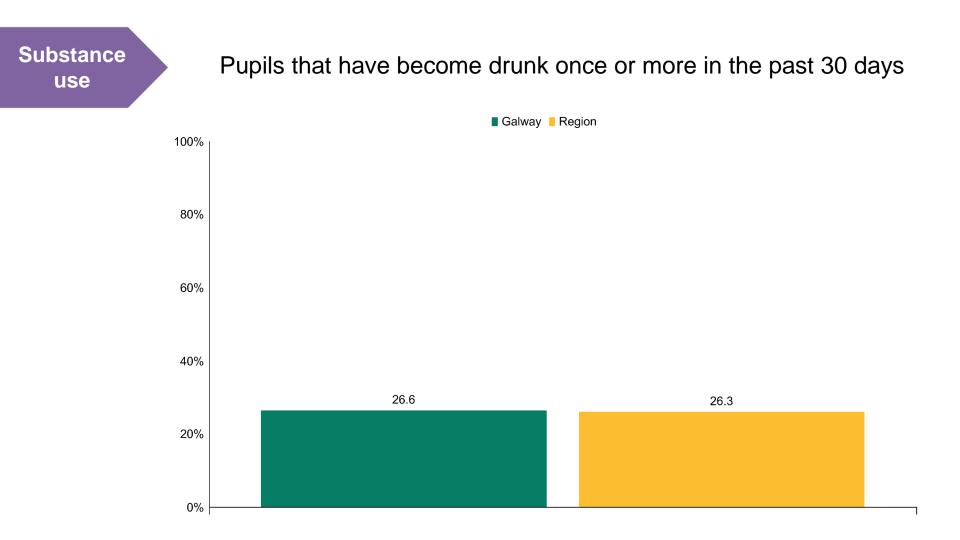

hat say that the following applies often or almost always to them

60%

100%

80%



School

#### Pupils that say that the following applies often or almost always to them

40%

60%

80%

100%



#### School

# Pupils that have missed school once or more in the past 30 days because of illness and they mitched





#### My parents find it important that I do well with my schoolwork

Galway Region 100% 80% 64.8 64.7 60% 40% 30.9 31.3 20% 3.7 3.3 0.7 0.7 0% Applies very well to Applies rather well Applies very poorly Applies rather

poorly to me

to me

to me

me

#### Parents & Family

#### It is rather or very easy to receive the following parental support



#### Parents & Family

# My parents would be very much/totally against me smoking cigarettes, becoming drunk and using cannabis







#### Substance use

#### Pupils that drink alcohol sometimes or often in the following places







#### Substance use

#### Pupils that did the following for the first time at 13 years or younger





Pupils that strongly agree/agree somewhat that it is sometimes necessary to do the following in order not to be left out of the peer group



Peer group







#### Leisure time

#### Pupils that report spending on average 3 hours or more each day on the following screen activities



Galway Region

#### Pupils that report that the following has happened once or more in their life









# Pupils that have been part of a group teasing an individual or physically hurting an individual in the past 12 months

Never Once Twice 3-4 times 5 times or more often



## Pupils that have been teas