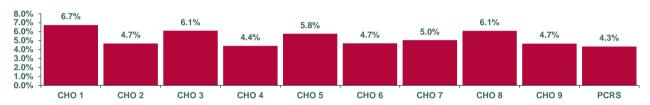

Green • < 0.10%

HR - Absence

Red • > 4%

Amber • ≥3.7%<4.0%

Green • <3.7%

**HR** - Indicative Workforce

Red • > 1.5% of target

Amber • >  $0.5\% \le 1.5\%$  of target