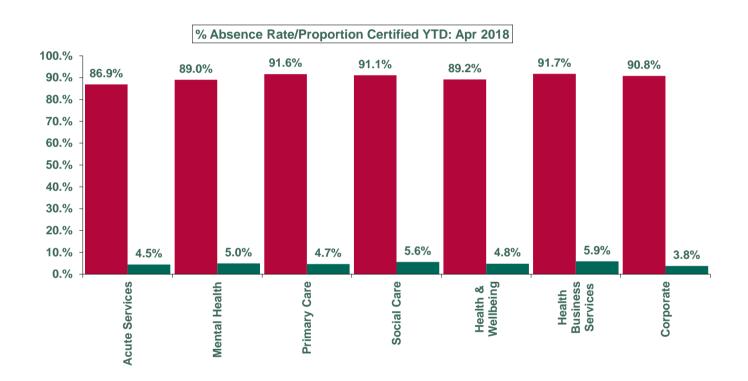

Green • < 0.10%

HR - Absence

Red • > 4%

Amber • ≥3.7%<4.0%

Green • <3.7%

**HR** - Indicative Workforce

Red • > 1.5% of target

Amber • >  $0.5\% \le 1.5\%$  of target