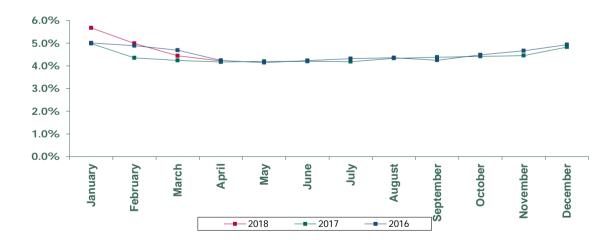

Green • < 0.10%

HR - Absence

Red • > 4%

Amber • ≥3.7%<4.0%

Green • <3.7%

**HR** - Indicative Workforce

Red • > 1.5% of target

Amber • >  $0.5\% \le 1.5\%$  of target