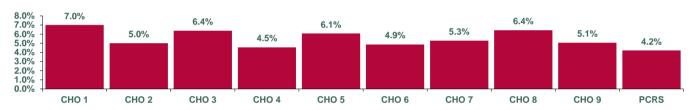

## Finance RAG Rating

Red •  $\geq 0.75\%$ Yellow/Amber •  $\geq 0.10\%$  to < 0.75% Green • < 0.10% **HR - Absence**Red •> 4%
Amber • ≥ 3.7%<4.0%

Green • <3.7%