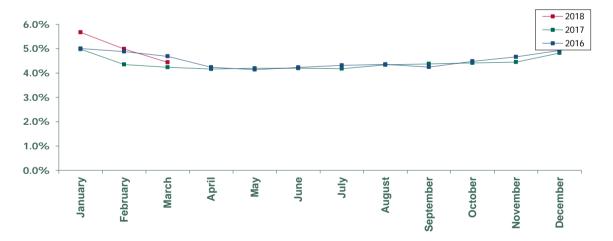

## Finance RAG Rating

Red •  $\geq 0.75\%$ Yellow/Amber •  $\geq 0.10\%$  to < 0.75% Green • < 0.10% **HR - Absence**Red •> 4%
Amber • ≥ 3.7%<4.0%

Green • <3.7%