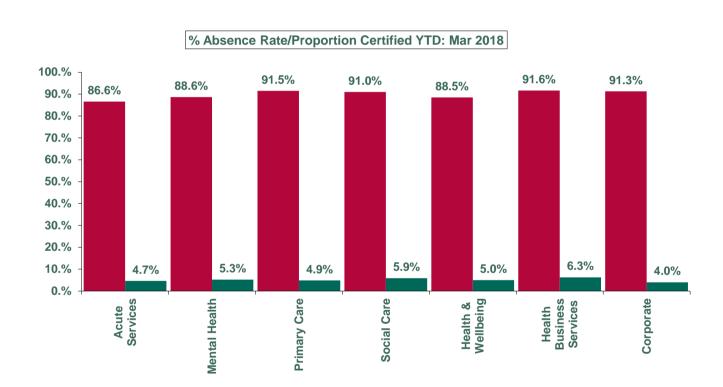

## Finance RAG Rating

Red •  $\geq 0.75\%$ Yellow/Amber •  $\geq 0.10\%$  to < 0.75% Green • < 0.10% **HR - Absence**Red •> 4%
Amber • ≥ 3.7%<4.0%

Green • <3.7%