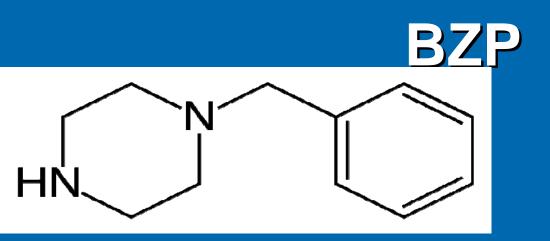

Synthetic not Herbal!

BZP tested as Antidepressant (not as an anthelminthic)

Trials stopped because

Psychoactivity similar to Amphetamines

# **BZP Party Pills**

Side effects Hyperthermia similar to Ecstasy Raised heart beat and blood pressure Amphetamine addicts: BZP = Speed Convulsions reported from NZ,UK EU Ban March 2008 Misuse of Drugs Act March 2009