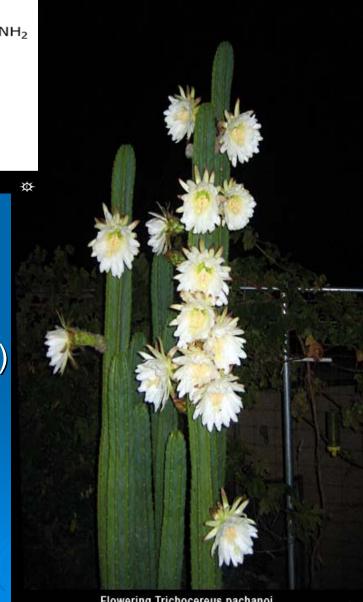

# Others Mimic existing Drugs

Kratom & Opiate drugs
Salvia & LSD
Mephedrone & Cocaine
Methylone & Ecstasy
San Pedro & Mescaline

### Hallucinogenic Cacti

Mescaline Image by Erowid, © 2006 Erowid.or

Peyote – 1.5% Mescaline
San Pedro – 2.4% Mescaline
Peruvian Torch- 0 -0.8%
(*Trichocereus pachanoi/peruvianus*)