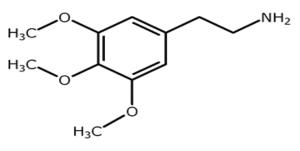

# Others Mimic existing Drugs

Kratom & Opiate drugs
Salvia & LSD
Mephedrone & Cocaine
Methylone & Ecstasy
San Pedro & Mescaline

### Hallucinogenic Cacti

Mescaline Image by Erowid, © 2006 Erowid.or

Peyote – 1.5% Mescaline
San Pedro – 2.4% Mescaline
Peruvian Torch- 0 -0.8%
(*Trichocereus pachanoi/peruvianus*)