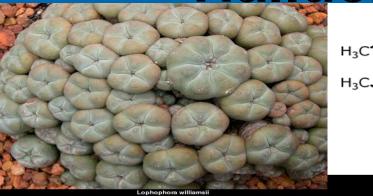

### Hallucinogenic Cacti

Mescaline Image by Erowid, © 2006 Erowid.or

Peyote – 1.5% Mescaline
San Pedro – 2.4% Mescaline
Peruvian Torch- 0 -0.8%
(*Trichocereus pachanoi/peruvianus*)

Mescaline- containing Cacti

Place Salvia, Sida & Kratom on prescription-only list Which means they can't be sold by Headshops