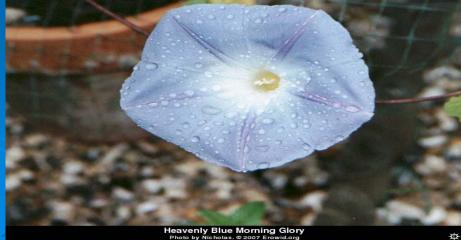

# Lysergic Acid Amide

LSA /Ergine/ Lysergamide

Active dose 2-5 mg

LSD 200 µg

Active dose - 5 – 10 Woodrose seeds

150 – 200 Morning Glory

seeds

# What Still Needs to be Done Supply Reduction

Schedule other Cathinones & Pyrovalerones under MDA

Enforce existing legislation

Ephedrine – containing plants

LSA – containing plants- Morning Glories/Woodrose