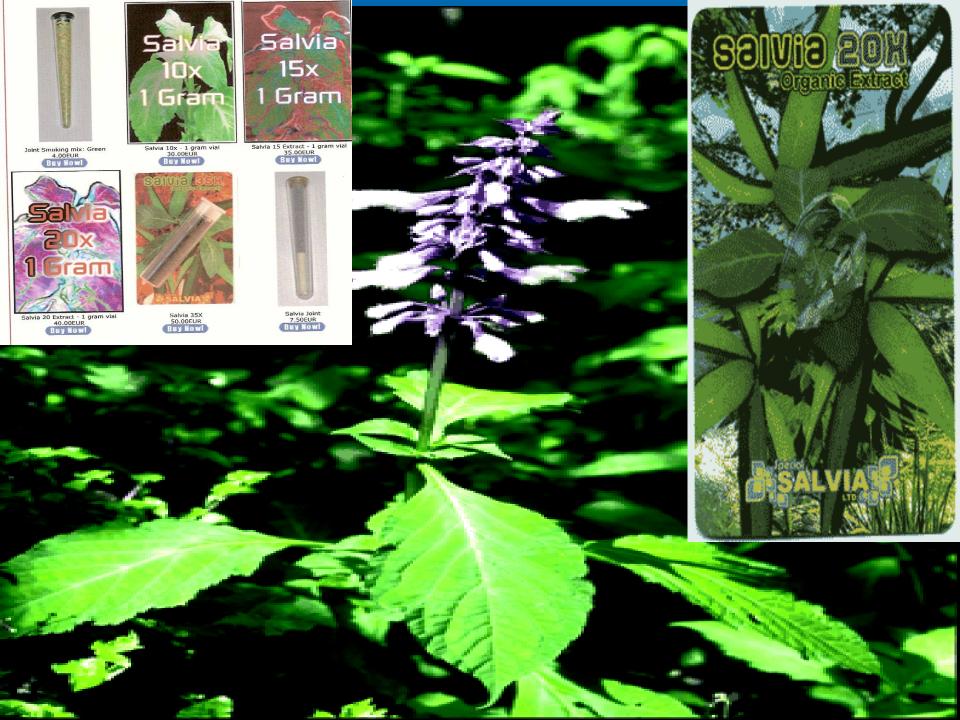

#### Salvia divinorum

Member of Mint/Sage family

'Magic Mint'/ 'Divine Mint'

Religious use by Mazatec Shamans

Active Chemicals: Salvinorins

Potency similar to LSD

500 mcg – uncontrollable delirium

Legally controlled in Spain, Australia, Finland, Denmark.

#### Salvia Side Effects

- Intense derealisation
- Decreased ability to interact with self and surroundings
- Impairment
- Sense of déjà vu
- > Paranoia
- Mental Slowing

Often mixed with related TFMPP (weak LSD-like effects)