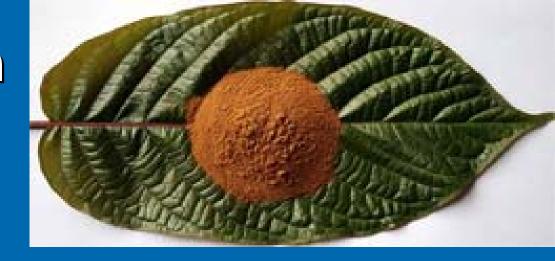

# Others Mimic existing Drugs

Kratom & Opiate drugs
Salvia & LSD
Mephedrone & Cocaine
Methylone & Ecstasy
San Pedro & Mescaline

#### Kratom

Mitragyna speciosa: Thailand, SE Asia

Active drug: Mitragynine (µ opioid agonist) Leaf chewed as a narcotic or as a substitute for Opium.

Low dose-Stimulant
High dose- Sedation/Euphoria
Lucid dreaming