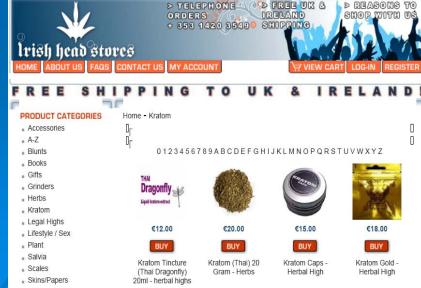

#### Kratom

Mitragyna speciosa: Thailand, SE Asia

Active drug: Mitragynine (µ opioid agonist) Leaf chewed as a narcotic or as a substitute for Opium.

Low dose-Stimulant
High dose- Sedation/Euphoria
Lucid dreaming

Illegal in Thailand, Malaysia, Australia, Denmark & Lithuania

#### **Kratom Side Effects**

- Psychosis
- > Dependence
- Weight loss
- Dry mouth, constipation
- Withdrawal after very high doses
  - Muscle + joint pain
  - Hostility + aggression
  - Spastic limb movements