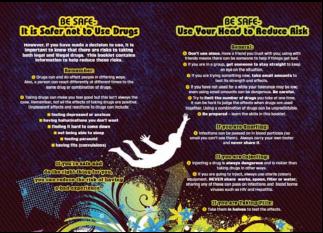

## "Use your head" Harm reduction leaflet

- The purpose of the leaflet is to get generic harm reduction information to the customers of Headshops.
- The leaflet will be available in as many Headshops as possible.
- The leaflet will be made available to community, voluntary and statutory drug services.

### "Use your head" Harm reduction leaflet

#### The process...

- Generic Harm Reduction information brought together by the Team at Ana Liffey.
- Given to the Peer Support Group for input.
  - Feedback taken and text adapted.
- Given to two Local Youth Projects for input.
  - Feedback taken and text adapted.
- Text given to Graphic Designer for high end graphic design.
- Peer Support Group and Youth Projects to comment on design.
  - Feedback taken and design adapted.
- Content and design signed off on and sent to printers.
- Leaflet put out to Headshops and make available to drug services via Local and Regional Drug Task Forces.

## "Use your head" Harm reduction leaflet: