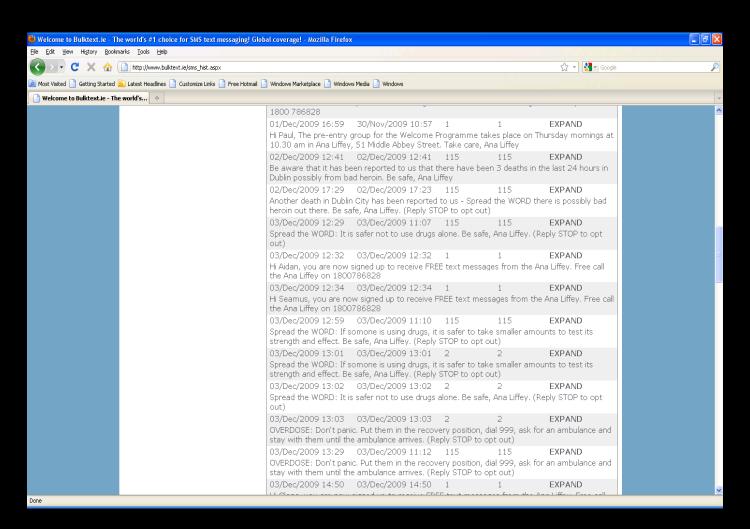

## Online sales of Headshop products...Google Adwords Campaign

'Duck, Dive & Survive' - SMS Service for people experiencing problem substance use...