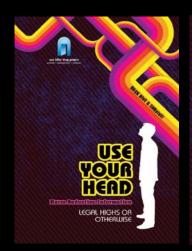

## "Use your head" Harm reduction leaflet

- The purpose of the leaflet is to get generic harm reduction information to the customers of Headshops.
- The leaflet will be available in as many Headshops as possible.
- The leaflet will be made available to community, voluntary and statutory drug services.

### "Use your head" Harm reduction leaflet

#### The process...

- Generic Harm Reduction information brought together by the Team at Ana Liffey.
- Given to the Peer Support Group for input.
  - Feedback taken and text adapted.
- Given to two Local Youth Projects for input.
  - Feedback taken and text adapted.
- Text given to Graphic Designer for high end graphic design.
- Peer Support Group and Youth Projects to comment on design.
  - Feedback taken and design adapted.
- Content and design signed off on and sent to printers.
- Leaflet put out to Headshops and make available to drug services via Local and Regional Drug Task Forces.

## "Use your head" Harm reduction leaflet: