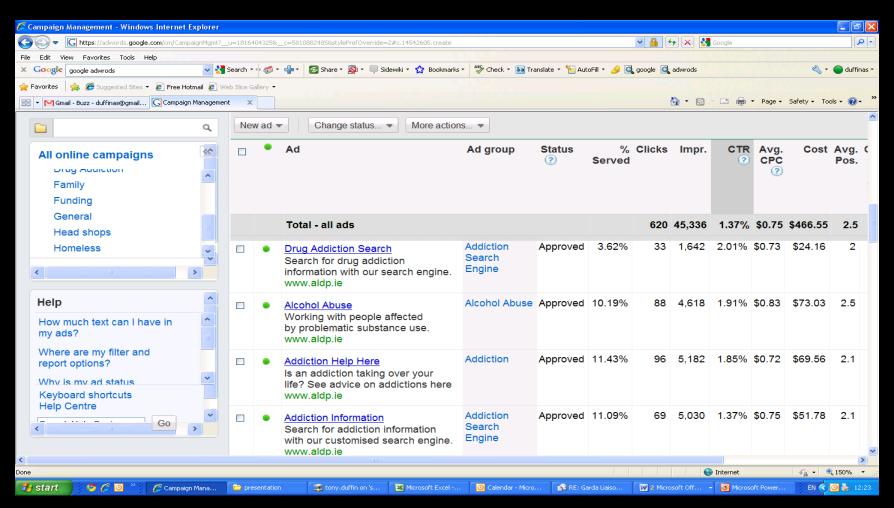

## Online sales of Headshop products...Google Adwords Campaign

## Online sales of Headshop products...Google Adwords Campaign

'Duck, Dive & Survive' - SMS Service for people experiencing problem substance use...