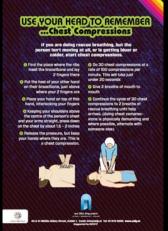

## "Use your head" Harm reduction leaflet

- The purpose of the leaflet is to get generic harm reduction information to the customers of Headshops.
- The leaflet will be available in as many Headshops as possible.
- The leaflet will be made available to community, voluntary and statutory drug services.

### "Use your head" Harm reduction leaflet

#### The process...

- Generic Harm Reduction information brought together by the Team at Ana Liffey.
- Given to the Peer Support Group for input.
  - Feedback taken and text adapted.
- Given to two Local Youth Projects for input.
  - Feedback taken and text adapted.
- Text given to Graphic Designer for high end graphic design.
- Peer Support Group and Youth Projects to comment on design.
  - Feedback taken and design adapted.
- Content and design signed off on and sent to printers.
- Leaflet put out to Headshops and make available to drug services via Local and Regional Drug Task Forces.

## "Use your head" Harm reduction leaflet: