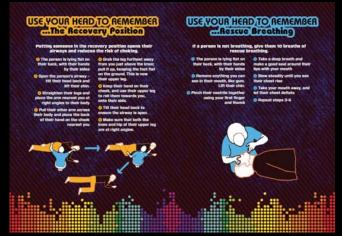

## "Use your head" Harm reduction leaflet

- The purpose of the leaflet is to get generic harm reduction information to the customers of Headshops.
- The leaflet will be available in as many Headshops as possible.
- The leaflet will be made available to community, voluntary and statutory drug services.

### "Use your head" Harm reduction leaflet

#### The process...

- Generic Harm Reduction information brought together by the Team at Ana Liffey.
- Given to the Peer Support Group for input.
  - Feedback taken and text adapted.
- Given to two Local Youth Projects for input.
  - Feedback taken and text adapted.
- Text given to Graphic Designer for high end graphic design.
- Peer Support Group and Youth Projects to comment on design.
  - Feedback taken and design adapted.
- Content and design signed off on and sent to printers.
- Leaflet put out to Headshops and make available to drug services via Local and Regional Drug Task Forces.

## "Use your head" Harm reduction leaflet: