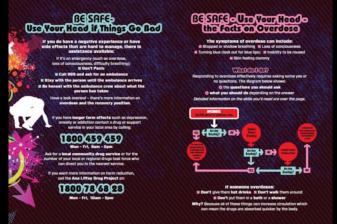

## "Use your head" Harm reduction leaflet

- The purpose of the leaflet is to get generic harm reduction information to the customers of Headshops.
- The leaflet will be available in as many Headshops as possible.
- The leaflet will be made available to community, voluntary and statutory drug services.

### "Use your head" Harm reduction leaflet

#### The process...

- Generic Harm Reduction information brought together by the Team at Ana Liffey.
- Given to the Peer Support Group for input.
  - Feedback taken and text adapted.
- Given to two Local Youth Projects for input.
  - Feedback taken and text adapted.
- Text given to Graphic Designer for high end graphic design.
- Peer Support Group and Youth Projects to comment on design.
  - Feedback taken and design adapted.
- Content and design signed off on and sent to printers.
- Leaflet put out to Headshops and make available to drug services via Local and Regional Drug Task Forces.

## "Use your head" Harm reduction leaflet: